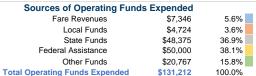

# Sources of Capital Funds Expended

| Fare Revenues          | \$0 |
|------------------------|-----|
| Local Funds            | \$0 |
| State Funds            | \$0 |
| Federal Assistance     | \$0 |
| Other Funds            | \$0 |
| Capital Funds Expended | \$0 |
|                        |     |