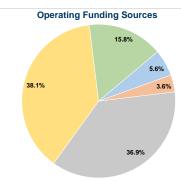

# Sources of Capital Funds Expended

| Fare Revenues          | \$0 |
|------------------------|-----|
| Local Funds            | \$0 |
| State Funds            | \$0 |
| Federal Assistance     | \$0 |
| Other Funds            | \$0 |
| Capital Funds Expended | \$0 |
|                        |     |