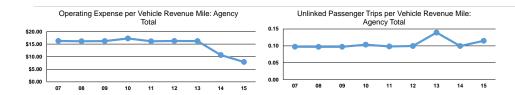

#### **Performance Measures**

**Mode** Commuter Bus

Mode

**Total** 

Commuter Bus

| Operating Expenses per | Operating Expenses per |
|------------------------|------------------------|
| Vehicle Revenue Mile   | Vehicle Revenue Hour   |

Service Efficiency

|              | Operating Expenses per  | Unlinked Trips per   | Unlinked Trips per   |
|--------------|-------------------------|----------------------|----------------------|
| Mode         | Unlinked Passenger Trip | Vehicle Revenue Mile | Vehicle Revenue Hour |
| Commuter Bus | \$22.07                 | 0.1                  | 2.8                  |
| Total        | \$22.07                 | 0.1                  | 2.8                  |