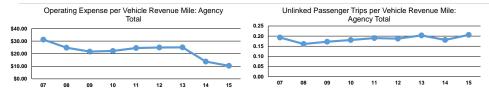

# Service Efficiency

| Operating Expenses per | Operating Expenses per |
|------------------------|------------------------|
| Vehicle Revenue Mile   | Vehicle Revenue Hour   |
| \$4.11                 | \$63.10                |
| \$4.11                 | \$63.10                |

| Mode | Operating Expenses per<br>Unlinked Passenger Trip | Unlinked Trips per<br>Vehicle Revenue Mile | Unlinked Trips per<br>Vehicle Revenue Hour |
|------|---------------------------------------------------|--------------------------------------------|--------------------------------------------|
| Bus  | \$16.10                                           | 0.3                                        | 3.9                                        |

\$16.10

Service Effectiveness

0.3

3.9