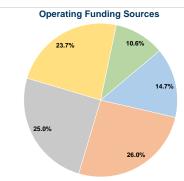

# Sources of Capital Funds Expended

\$340.657

| \$0 |
|-----|
| \$0 |
| \$0 |
| \$0 |
| \$0 |
| \$0 |
|     |

# **Modal Characteristics**

\$50.204

# Vehicles Operated at Maximum Service

 Directly
 Purchased
 Operating

 Operated
 Transportation
 Expenses
 Fare Revenues

 3
 \$340,657
 \$50,204

Total

| Uses of Capital |                       | Annual Vehicle Revenue | Annual Vehicle Revenue |
|-----------------|-----------------------|------------------------|------------------------|
| Funds           | Annual Unlinked Trips | Miles                  | Hours                  |
| \$0             | 21,164                | 82,797                 | 5,399                  |
| \$0             | 21,164                | 82,797                 | 5,399                  |