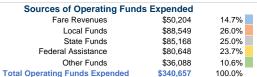

# **Modal Characteristics**

\$50.204

# Vehicles Operated at Maximum Service

 Directly
 Purchased
 Operating

 Operated
 Transportation
 Expenses
 Fare Revenues

 3
 \$340,657
 \$50,204

Total

| Uses of Capital |                       | Annual Vehicle Revenue | Annual Vehicle Revenue |
|-----------------|-----------------------|------------------------|------------------------|
| Funds           | Annual Unlinked Trips | Miles                  | Hours                  |
| \$0             | 21,164                | 82,797                 | 5,399                  |
| \$0             | 21,164                | 82,797                 | 5,399                  |