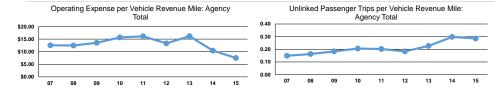

Service Effectiveness

#### **Performance Measures**

## Service Efficiency

| Mode  | Operating Expenses per<br>Vehicle Revenue Mile | Operating Expenses per<br>Vehicle Revenue Hour |
|-------|------------------------------------------------|------------------------------------------------|
| Bus   | \$2.84                                         | \$58.68                                        |
| Total | \$2.84                                         | \$58.68                                        |

| , | Mode  | Operating Expenses per<br>Unlinked Passenger Trip | Unlinked Trips per<br>Vehicle Revenue Mile | Unlinked Trips per<br>Vehicle Revenue Hour |
|---|-------|---------------------------------------------------|--------------------------------------------|--------------------------------------------|
| E | Bus   | \$9.97                                            | 0.3                                        | 5.9                                        |
|   | Total | \$9.97                                            | 0.3                                        | 5.9                                        |