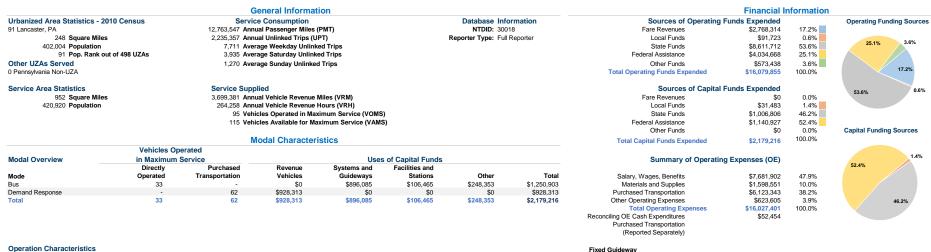

## **Operation Characteristics**

|                 |                    |               | Uses of       | Annual Passenger | Annual         | Annual Vehicle | Annual Vehicle | Directional | Vehicles Available for | Vehicles Operated in | Percent        | Average Fleet             |
|-----------------|--------------------|---------------|---------------|------------------|----------------|----------------|----------------|-------------|------------------------|----------------------|----------------|---------------------------|
| Mode            | Operating Expenses | Fare Revenues | Capital Funds | Miles            | Unlinked Trips | Revenue Miles  | Revenue Hours  | Route Miles | Maximum Service        | Maximum Service      | Spare Vehicles | Age in Years <sup>1</sup> |
| Bus             | \$9,068,274        | \$2,476,580   | \$1,250,903   | 8,938,399        | 1,926,379      | 1,471,650      | 109,766        | 0.0         | 42                     | 33                   | 21.4%          | 9.1                       |
| Demand Response | \$6,959,127        | \$291,734     | \$928,313     | 3,825,148        | 308,978        | 2,227,731      | 154,492        | 0.0         | 73                     | 62                   | 15.1%          | 4.3                       |
| Total           | \$16,027,401       | \$2,768,314   | \$2,179,216   | 12,763,547       | 2,235,357      | 3,699,381      | 264,258        | 0.0         | 115                    | 95                   | 17.4%          |                           |