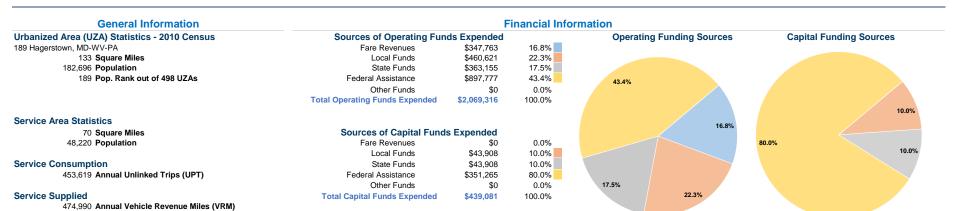

### **Vehicles Operated** at Maximum Service

|                 |          |                |             |               | Uses of   |                |                |                |                   |
|-----------------|----------|----------------|-------------|---------------|-----------|----------------|----------------|----------------|-------------------|
|                 | Directly | Purchased      | Operating   |               | Capital   | Annual         | Annual Vehicle | Annual Vehicle | Average Fleet Age |
| Mode            | Operated | Transportation | Expenses    | Fare Revenues | Funds     | Unlinked Trips | Revenue Miles  | Revenue Hours  | in Years¹         |
| Bus             | 8        | -              | \$1,843,857 | \$329,412     | \$439,081 | 440,630        | 407,376        | 26,565         | 6.8               |
| Demand Response | 2        | -              | \$225,459   | \$18,351      | \$0       | 12,989         | 67,614         | 4,440          | 7.3               |
| Total           | 10       |                | \$2,060,316 | \$347 763     | \$430 DR1 | 453 619        | 474 990        | 31 005         |                   |