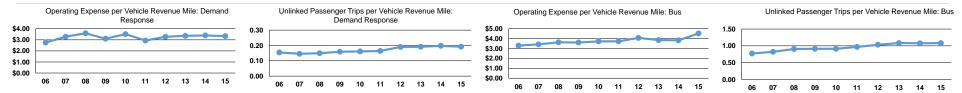

## **Performance Measures**

|                 | Service Effi                                   | ciency                                         |                 | Service Effectiveness                                |                                            |                                            |
|-----------------|------------------------------------------------|------------------------------------------------|-----------------|------------------------------------------------------|--------------------------------------------|--------------------------------------------|
| Mode            | Operating Expenses per<br>Vehicle Revenue Mile | Operating Expenses per<br>Vehicle Revenue Hour | Mode            | Operating Expenses<br>per Unlinked<br>Passenger Trip | Unlinked Trips per<br>Vehicle Revenue Mile | Unlinked Trips per<br>Vehicle Revenue Hour |
| Bus             | \$4.53                                         | \$69.41                                        | Bus             | \$4.18                                               | 1.1                                        | 16.6                                       |
| Demand Response | \$3.33                                         | \$50.78                                        | Demand Response | \$17.36                                              | 0.2                                        | 2.9                                        |
| Total           | \$4.36                                         | \$66.74                                        | Total           | \$4.56                                               | 1.0                                        | 14.6                                       |