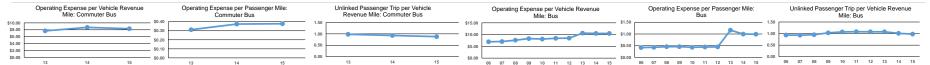

Fixed Guideway

Performance Measures Service Efficiency Service Service Service University Service Service University Servic

|              | Operating Expenses per | Operating Expenses per |              | Operating Expenses per O | Unlinked Trips per | Unlinked Trips per   |                      |
|--------------|------------------------|------------------------|--------------|--------------------------|--------------------|----------------------|----------------------|
| Mode         | Vehicle Revenue Mile   | Vehicle Revenue Hour   | Mode         | Passenger Mile           | Passenger Trip     | Vehicle Revenue Mile | Vehicle Revenue Hour |
| Bus          | \$10.49                | \$164.24               | Bus          | \$0.99                   | \$10.73            | 1.0                  | 15.3                 |
| Commuter Bus | \$8.31                 | \$204.19               | Commuter Bus | \$0.38                   | \$9.47             | 0.9                  | 21.6                 |
| Vanpool      | \$0.72                 | \$27.80                | Vanpool      | \$0.11                   | \$4.83             | 0.1                  | 5.8                  |
| Total        | \$3.49                 | \$102.93               | Total        | \$0.34                   | \$8.74             | 0.4                  | 11.8                 |