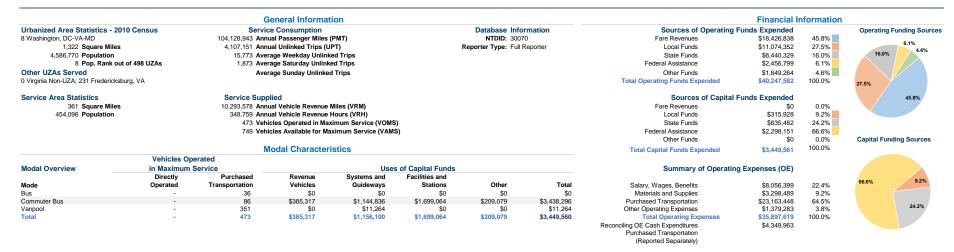

## **Operation Characteristics**

|              |                    |               | Uses of       | Annual Passenger | Annual         | Annual Vehicle | Annual Vehicle | Directional | Vehicles Available for | Vehicles Operated in | Percent        | Average Fleet             |
|--------------|--------------------|---------------|---------------|------------------|----------------|----------------|----------------|-------------|------------------------|----------------------|----------------|---------------------------|
| Mode         | Operating Expenses | Fare Revenues | Capital Funds | Miles            | Unlinked Trips | Revenue Miles  | Revenue Hours  | Route Miles | Maximum Service        | Maximum Service      | Spare Vehicles | Age in Years <sup>1</sup> |
| Bus          | \$15,205,086       | \$1,769,241   | \$0           | 15,336,147       | 1,417,246      | 1,448,905      | 92,580         | 0.0         | 47                     | 36                   | 23.4%          | 8.7                       |
| Commuter Bus | \$15,710,321       | \$8,932,255   | \$3,438,296   | 41,596,443       | 1,659,163      | 1,890,230      | 76,939         | 0.0         | 89                     | 86                   | 3.4%           | 9.3                       |
| Vanpool      | \$4,982,212        | \$7,723,262   | \$11,264      | 47,196,353       | 1,030,742      | 6,954,443      | 179,240        | 0.0         | 613                    | 351                  | 42.7%          |                           |
| Total        | \$35.897.619       | \$18,424,758  | \$3,449,560   | 104.128.943      | 4.107.151      | 10.293.578     | 348.759        | 0.0         | 749                    | 473                  | 36.8%          |                           |