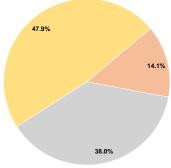

## **Financial Information**

| Fare Revenues                | \$0       | 0.0%   |
|------------------------------|-----------|--------|
| Local Funds                  | \$46,670  | 14.1%  |
| State Funds                  | \$126,226 | 38.0%  |
| Federal Assistance           | \$159,144 | 47.9%  |
| Other Funds                  | \$0       | 0.0%   |
| Total Capital Funds Expended | \$332,040 | 100.0% |

**Operating Funding Sources** 

**Capital Funding Sources** 