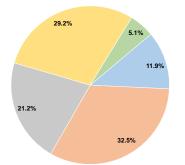

s

## Other UZAs Served

0 Virginia Non-UZA; 8 Washington, DC-VA-MD

#### Service Area Statistics

242 Square Miles 113,716 Population

#### **Service Consumption**

477,172 Annual Unlinked Trips (UPT)

## Service Supplied

775,529 Annual Vehicle Revenue Miles (VRM) 51,843 Annual Vehicle Revenue Hours (VRH)

### **Database Information**

NTDID: 30079

Reporter Type: Reduced Reporter

## **Financial Information**





| Fare Revenues                | \$0       | 0.0%   |
|------------------------------|-----------|--------|
| Local Funds                  | \$46,670  | 14.1%  |
| State Funds                  | \$126,226 | 38.0%  |
| Federal Assistance           | \$159,144 | 47.9%  |
| Other Funds                  | \$0       | 0.0%   |
| Total Capital Funds Expended | \$332,040 | 100.0% |



**Operating Funding Sources** 



**Capital Funding Sources** 

## Operation Characteristics

### Vehicles Operated at Maximum Service

Uses of Directly Purchased Operating Capital Annual **Annual Vehicle Annual Vehicle** Average Fleet Age Unlinked Trips Mode Operated Transportation Expenses Fare Revenues Funds **Revenue Miles Revenue Hours** in Years1 20 \$3,405,584 \$403.921 \$332,040 477,172 775.529 Bus 51.843 4.0 \$3,405,584 \$403,921 \$332,040 **Total** 20 477,172 775,529 51,843

**Modal Characteristics** 

## **Performance Measures**

# Service Efficiency Service Effectiveness Operating Expenses per Operating Expenses per

Unlinked Trips per Unlinked Trips per Mode Vehicle Revenue Mile Vehicle Revenue Hour Mode Passenger Trip Vehicle Revenue Mile Vehicle Revenue Hour Bus \$4.39 \$6