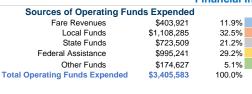

## **Financial Information**

| Fare Revenues                | \$0       | 0.0%   |
|------------------------------|-----------|--------|
| Local Funds                  | \$46,670  | 14.1%  |
| State Funds                  | \$126,226 | 38.0%  |
| Federal Assistance           | \$159,144 | 47.9%  |
| Other Funds                  | \$0       | 0.0%   |
| Total Capital Funds Expended | \$332,040 | 100.0% |