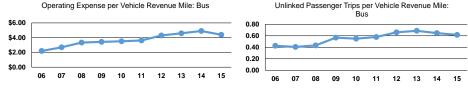

# Service Efficiency Service Effectiveness Operating Expenses per Operating Expenses per

Unlinked Trips per Unlinked Trips per Mode Vehicle Revenue Mile Vehicle Revenue Hour Mode Passenger Trip Vehicle Revenue Mile Vehicle Revenue Hour Bus \$4.39 \$65.69 \$7.14 0.6 Bus 9.2 \$4.39 \$65.69 Total \$7,14 9.2 Total 0.6