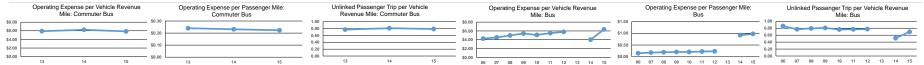

**Performance Measures** Service Efficiency Service Effectiveness Operating Expenses per Operating Expenses per Operating Expenses per Operating Expenses per Unlinked Unlinked Trips per Unlinked Trips per Mode Vehicle Revenue Mile Vehicle Revenue Hou Mode Passenger Mile Passenger Trip Vehicle Revenue Mile Vehicle Revenue Hour \$9.13 \$7.44 \$6.36 \$103.83 Bus \$0.98 0.7 11.4 Commuter Bus \$5.86 \$159.46 Commuter Bus \$0.22 0.8 21.4 \$130.97 \$8.05 Total \$6.06 Total \$0.33 0.8 16.3