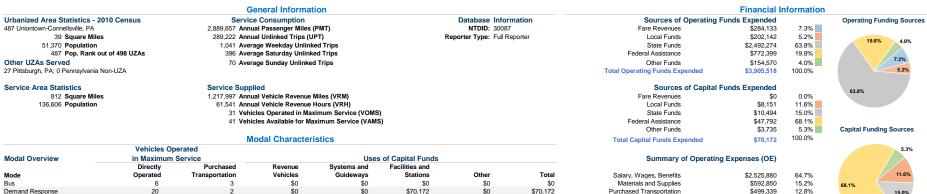

Other Operating Expenses Total Operating Expenses \$3,905,518 Reconciling OE Cash Expenditures Purchased Transportation (Reported Separately)

Fixed Guideway

12.8% 15.0% 7.4% 100.0%

\$287,449

## **Operation Characteristics**

|                 |                    |               | Uses of       | Annual Passenger | Annual         | Annual Vehicle | Annual Vehicle | Directional V | ehicles Available for | Vehicles Operated in | Percent        | Average Fleet             |
|-----------------|--------------------|---------------|---------------|------------------|----------------|----------------|----------------|---------------|-----------------------|----------------------|----------------|---------------------------|
| Mode            | Operating Expenses | Fare Revenues | Capital Funds | Miles            | Unlinked Trips | Revenue Miles  | Revenue Hours  | Route Miles   | Maximum Service       | Maximum Service      | Spare Vehicles | Age in Years <sup>1</sup> |
| Bus             | \$1,894,315        | \$183,885     | \$0           | 1,546,142        | 184,891        | 534,632        | 27,811         | 0.4           | 13                    | 9                    | 30.8%          | 5.8                       |
| Demand Response | \$2,011,203        | \$100,248     | \$70,172      | 1,343,515        | 104,331        | 683,365        | 33,730         | 0.0           | 28                    | 22                   | 21.4%          | 4.6                       |
| Total           | \$3,905,518        | \$284.133     | \$70.172      | 2.889.657        | 289.222        | 1.217.997      | 61.541         | 0.4           | 41                    | 31                   | 24.4%          |                           |

Performance Measures Service Efficiency Service Effectiveness Operating Expenses per Operating Expenses per Unlinked Operating Expenses per Operating Expenses per Unlinked Trips per Unlinked Trips per Mode Vehicle Revenue Mile Vehicle Revenue Hour Mode Passenger Mile Passenger Trip Vehicle Revenue Mile Vehicle Revenue Hour \$1.23 \$3.54 \$68.11 \$10.25 Rus Rus 0.3 66 \$2 94 \$59.63 \$1.50 \$19.28 Demand Response 0.2 3.1 Demand Response Total \$3.21 \$63.46 Total \$1.35 \$13.50 0.2 4.7