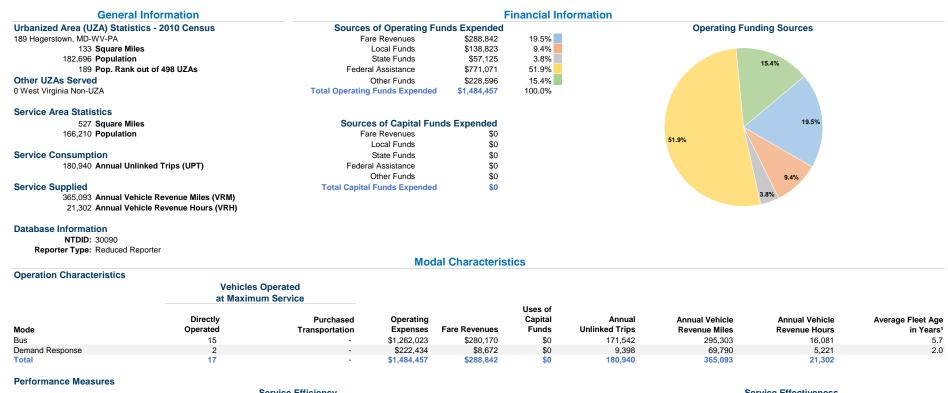

## Eastern Panhandle Transit Authority

2015 Annual Agency Profile

|                 | Service Efficiency     |                        |                 |                    | Service Effectiveness |                      |  |
|-----------------|------------------------|------------------------|-----------------|--------------------|-----------------------|----------------------|--|
|                 |                        |                        |                 | Operating Expenses |                       |                      |  |
|                 | Operating Expenses per | Operating Expenses per |                 | per Unlinked       | Unlinked Trips per    | Unlinked Trips per   |  |
| Mode            | Vehicle Revenue Mile   | Vehicle Revenue Hour   | Mode            | Passenger Trip     | Vehicle Revenue Mile  | Vehicle Revenue Hour |  |
| Bus             | \$4.27                 | \$78.48                | Bus             | \$7.36             | 0.6                   | 10.7                 |  |
| Demand Response | \$3.19                 | \$42.60                | Demand Response | \$23.67            | 0.1                   | 1.8                  |  |
| Total           | \$4.07                 | \$69.69                | Total           | \$8.20             | 0.5                   | 8.5                  |  |