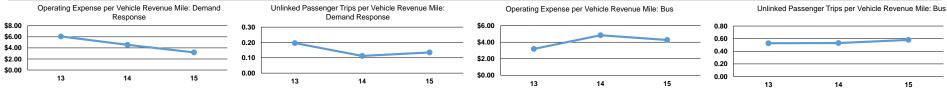

## Eastern Panhandle Transit Authority

2015 Annual Agency Profile

|                 | Service Efficiency     |                        |                 |                    | Service Effectiveness |                      |  |
|-----------------|------------------------|------------------------|-----------------|--------------------|-----------------------|----------------------|--|
|                 |                        |                        |                 | Operating Expenses |                       |                      |  |
|                 | Operating Expenses per | Operating Expenses per |                 | per Unlinked       | Unlinked Trips per    | Unlinked Trips per   |  |
| Mode            | Vehicle Revenue Mile   | Vehicle Revenue Hour   | Mode            | Passenger Trip     | Vehicle Revenue Mile  | Vehicle Revenue Hour |  |
| Bus             | \$4.27                 | \$78.48                | Bus             | \$7.36             | 0.6                   | 10.7                 |  |
| Demand Response | \$3.19                 | \$42.60                | Demand Response | \$23.67            | 0.1                   | 1.8                  |  |
| Total           | \$4.07                 | \$69.69                | Total           | \$8.20             | 0.5                   | 8.5                  |  |