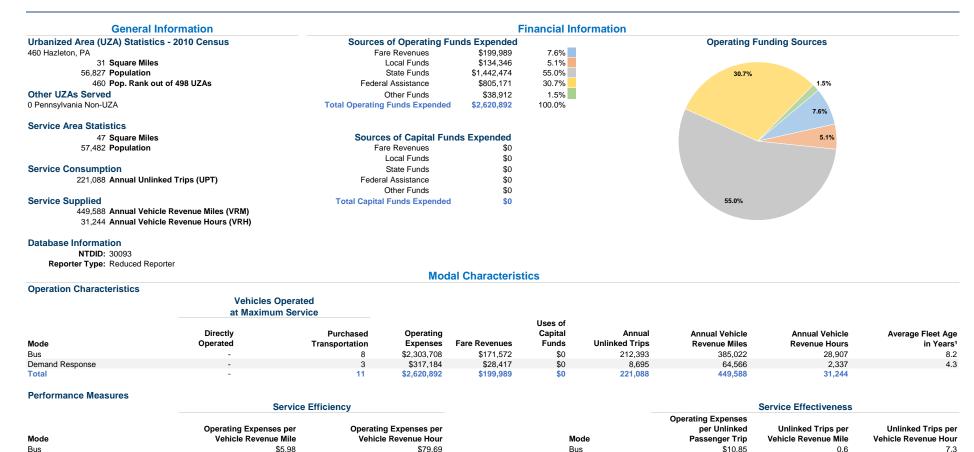

2015 Annual Agency Profile



\$8.00

\$6.00

\$4.00

\$2.00

\$0.00

12

Demand Response

Operating Expense per Vehicle Revenue Mile: Bus

13

14

Total

\$36.48

\$11.85

0.80

0.60

0.40

0.20

0.00

12

15

0.1

0.5

13

Unlinked Passenger Trips per Vehicle Revenue Mile: Bus

14

3.7

7.1

15

\$135.72

\$83.88

15

14

Unlinked Passenger Trips per Vehicle Revenue Mile:

Demand Response

13

Notes:

Demand Response

12

Total

\$6.00

\$4.00

\$2.00

\$0.00

<sup>1</sup>Demand Response - Taxi (DT) and non-dedicated fleets do not report fleet age data.

14

13

Operating Expense per Vehicle Revenue Mile: Demand

Response

\$4.91

\$5.83

12

0.20 0.15

0.10

0.05

0.00

15