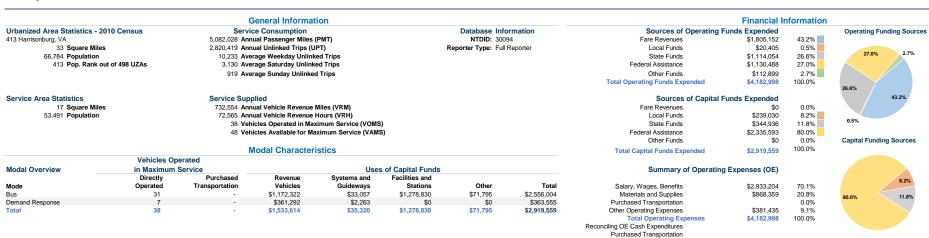

## **Operation Characteristics**

|                 |                    |               | Uses of       | Annual Passenger | Annual         | Annual Vehicle | Annual Vehicle | Directional | Vehicles Available for | Vehicles Operated in | Percent        | Average Fleet             |
|-----------------|--------------------|---------------|---------------|------------------|----------------|----------------|----------------|-------------|------------------------|----------------------|----------------|---------------------------|
| Mode            | Operating Expenses | Fare Revenues | Capital Funds | Miles            | Unlinked Trips | Revenue Miles  | Revenue Hours  | Route Miles | Maximum Service        | Maximum Service      | Spare Vehicles | Age in Years <sup>1</sup> |
| Bus             | \$3,523,337        | \$1,696,088   | \$2,556,004   | 4,990,773        | 2,792,129      | 616,880        | 59,721         | 0.0         | 38                     | 31                   | 18.4%          | 5.8                       |
| Demand Response | \$659,661          | \$109,064     | \$363,555     | 91,255           | 28,290         | 115,674        | 12,844         | 0.0         | 10                     | 7                    | 30.0%          | 2.8                       |
| Total           | \$4.182.998        | \$1.805.152   | \$2.919.559   | 5.082.028        | 2.820.419      | 732.554        | 72.565         | 0.0         | 48                     | 38                   | 20.8%          |                           |

(Reported Separately)

Fixed Guideway

Performance Measures Service Efficiency Service Effectiveness Operating Expenses per Operating Expenses per Unlinked Operating Expenses per Operating Expenses per Unlinked Trips per Unlinked Trips per Mode Vehicle Revenue Mile Vehicle Revenue Hour Mode Passenger Mile Passenger Trip Vehicle Revenue Mile Vehicle Revenue Hour \$5.71 \$59.00 \$0.71 \$1.26 45 Rus Rus 46.8 \$51.36 \$23.32 2.2 \$5.70 Demand Response \$7.23 0.2 Demand Response Total \$5.71 \$57.64 Total \$0.82 \$1.48 3.9 38.9