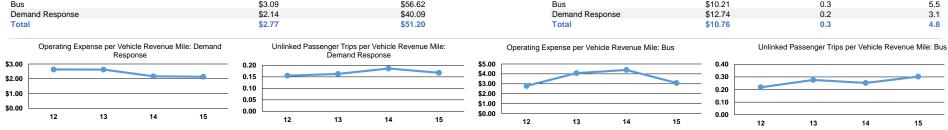

#### **Performance Measures**

|                 | Service Effi           | ciency                 |                 |                                    | Service Effectiveness |                      |
|-----------------|------------------------|------------------------|-----------------|------------------------------------|-----------------------|----------------------|
|                 | Operating Expenses per | Operating Expenses per |                 | Operating Expenses<br>per Unlinked | Unlinked Trips per    | Unlinked Trips per   |
| Mode            | Vehicle Revenue Mile   | Vehicle Revenue Hour   | Mode            | Passenger Trip                     | Vehicle Revenue Mile  | Vehicle Revenue Hour |
| Bus             | \$3.09                 | \$56.62                | Bus             | \$10.21                            | 0.3                   | 5.5                  |
| Demand Response | \$2.14                 | \$40.09                | Demand Response | \$12.74                            | 0.2                   | 3.1                  |
| Total           | \$2.77                 | \$51.20                | Total           | \$10.76                            | 0.3                   | 4.8                  |