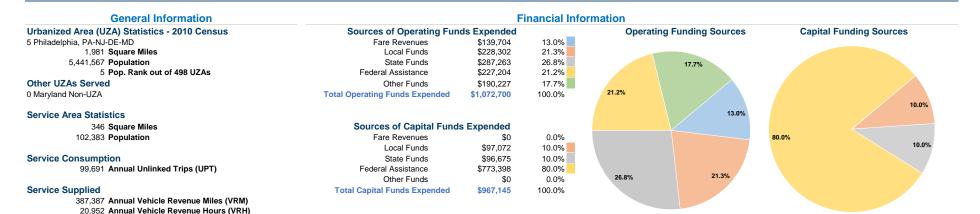

### Vehicles Operated at Maximum Service

|                 | Uses of  |                |             |               |           |                |                |                |                       |  |  |
|-----------------|----------|----------------|-------------|---------------|-----------|----------------|----------------|----------------|-----------------------|--|--|
|                 | Directly | Purchased      | Operating   |               | Capital   | Annual         | Annual Vehicle | Annual Vehicle | Average Fleet Age     |  |  |
| Mode            | Operated | Transportation | Expenses    | Fare Revenues | Funds     | Unlinked Trips | Revenue Miles  | Revenue Hours  | in Years <sup>1</sup> |  |  |
| Bus             | 12       | -              | \$797,049   | \$108,010     | \$871,413 | 78,046         | 258,316        | 14,077         | 5.4                   |  |  |
| Demand Response | 12       | -              | \$275,651   | \$31,694      | \$95,732  | 21,645         | 129,071        | 6,875          | 6.0                   |  |  |
| Total           | 24       | -              | \$1,072,700 | \$139,704     | \$967,145 | 99,691         | 387,387        | 20,952         |                       |  |  |