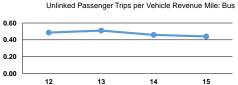

|                 | Service Effectiveness                                |                                            |                                            |  |
|-----------------|------------------------------------------------------|--------------------------------------------|--------------------------------------------|--|
| Mode            | Operating Expenses<br>per Unlinked<br>Passenger Trip | Unlinked Trips per<br>Vehicle Revenue Mile | Unlinked Trips per<br>Vehicle Revenue Hour |  |
| Bus             | \$5.94                                               | 0.4                                        | 10.1                                       |  |
| Demand Response | \$20.23                                              | 0.1                                        | 1.6                                        |  |
| Total           | \$6.91                                               | 0.4                                        | 7.4                                        |  |