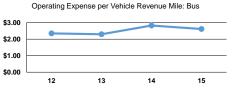

## **Performance Measures**

| Mode            | Service Effi                                   | Service Efficiency                             |  |  |  |  |
|-----------------|------------------------------------------------|------------------------------------------------|--|--|--|--|
|                 | Operating Expenses per<br>Vehicle Revenue Mile | Operating Expenses per<br>Vehicle Revenue Hour |  |  |  |  |
| Bus             | \$2.62                                         | \$59.73                                        |  |  |  |  |
| Demand Response | \$1.92                                         | \$32.88                                        |  |  |  |  |
| Total           | \$2.44                                         | \$51.42                                        |  |  |  |  |