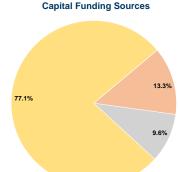

## **Financial Information**

| Sources of Capital Funds | Expended |        |
|--------------------------|----------|--------|
| Fare Revenues            | \$0      | 0.0%   |
| Local Funds              | \$6,903  | 13.3%  |
| State Funds              | \$5,000  | 9.6%   |
| Federal Assistance       | \$40,000 | 77.1%  |
| Other Funds              | \$0      | 0.0%   |
| Capital Funds Expended   | \$51,903 | 100.0% |
|                          |          |        |