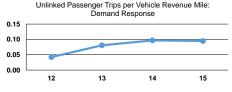

## **Performance Measures**

| Mode            | Service Effi                                   | Service Efficiency                             |  |  |  |  |
|-----------------|------------------------------------------------|------------------------------------------------|--|--|--|--|
|                 | Operating Expenses per<br>Vehicle Revenue Mile | Operating Expenses per<br>Vehicle Revenue Hour |  |  |  |  |
| Bus             | \$2.62                                         | \$59.73                                        |  |  |  |  |
| Demand Response | \$1.92                                         | \$32.88                                        |  |  |  |  |
| Total           | \$2.44                                         | \$51.42                                        |  |  |  |  |

|                 | Service Effectiveness                                |                                            |                                            |  |
|-----------------|------------------------------------------------------|--------------------------------------------|--------------------------------------------|--|
| Mode            | Operating Expenses<br>per Unlinked<br>Passenger Trip | Unlinked Trips per<br>Vehicle Revenue Mile | Unlinked Trips per<br>Vehicle Revenue Hour |  |
| Bus             | \$5.94                                               | 0.4                                        | 10.1                                       |  |
| Demand Response | \$20.23                                              | 0.1                                        | 1.6                                        |  |
| Total           | \$6.91                                               | 0.4                                        | 7.4                                        |  |