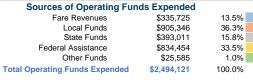

**Operating Funding Sources** 

# Vehicles Operated at Maximum Service

|                 |          |                |             |               | Uses of  |                |                |                |                   |
|-----------------|----------|----------------|-------------|---------------|----------|----------------|----------------|----------------|-------------------|
|                 | Directly | Purchased      | Operating   |               | Capital  | Annual         | Annual Vehicle | Annual Vehicle | Average Fleet Age |
| Mode            | Operated | Transportation | Expenses    | Fare Revenues | Funds    | Unlinked Trips | Revenue Miles  | Revenue Hours  | in Years¹         |
| Bus             | 9        | -              | \$2,000,662 | \$290,592     | \$51,903 | 336,640        | 764,651        | 33,495         | 7.7               |
| Demand Response | 7        | -              | \$493,459   | \$45,133      | \$0      | 24,391         | 257,411        | 15,008         | 9.3               |
| Total           | 16       | _              | \$2,494,121 | \$335.725     | \$51.903 | 361.031        | 1.022.062      | 48.503         |                   |