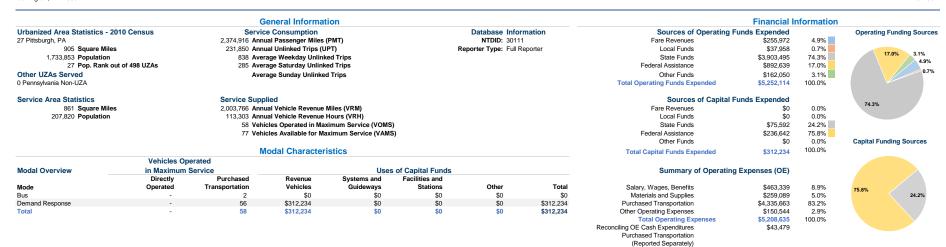

2015 Annual Agency Profile

Executive Director: Ms. Sheila Gombita 724-229-2502

## **Operation Characteristics**

|                 |                    |               | Uses of       | Annual Passenger | Annual         | Annual Vehicle | Annual Vehicle | Directional | Vehicles Available for | Vehicles Operated in | Percent        | Average Fleet             |
|-----------------|--------------------|---------------|---------------|------------------|----------------|----------------|----------------|-------------|------------------------|----------------------|----------------|---------------------------|
| Mode            | Operating Expenses | Fare Revenues | Capital Funds | Miles            | Unlinked Trips | Revenue Miles  | Revenue Hours  | Route Miles | Maximum Service        | Maximum Service      | Spare Vehicles | Age in Years <sup>1</sup> |
| Bus             | \$293,424          | \$20,006      | \$0           | 256,331          | 23,324         | 85,685         | 5,242          | 0.0         | 4                      | 2                    | 50.0%          | 6.0                       |
| Demand Response | \$4,915,211        | \$235,966     | \$312,234     | 2,118,585        | 208,526        | 1,918,081      | 108,061        | 0.0         | 73                     | 56                   | 23.3%          | 4.5                       |
| Total           | \$5,208,635        | \$255.972     | \$312,234     | 2.374.916        | 231.850        | 2.003.766      | 113,303        | 0.0         | 77                     | 58                   | 24.7%          |                           |