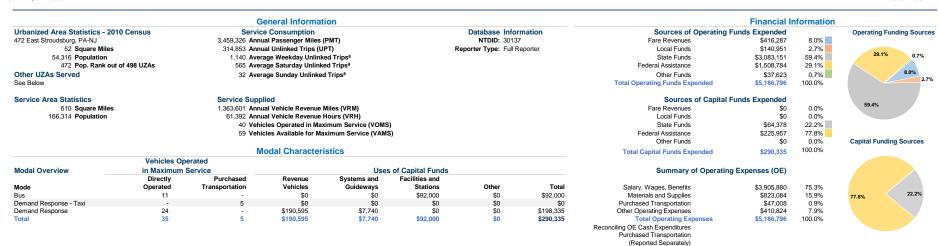

2015 Annual Agency Profile

Executive Director: Ms. Margaret Howarth 570-243-3411

## **Operation Characteristics**

|                        |                    |               | Uses of       | Annual Passenger | Annual         | Annual Vehicle | Annual Vehicle | Directional \ | ehicles Available for | Vehicles Operated in | Percent        | Average Fleet             |
|------------------------|--------------------|---------------|---------------|------------------|----------------|----------------|----------------|---------------|-----------------------|----------------------|----------------|---------------------------|
| Mode                   | Operating Expenses | Fare Revenues | Capital Funds | Miles            | Unlinked Trips | Revenue Miles  | Revenue Hours  | Route Miles   | Maximum Service       | Maximum Service      | Spare Vehicles | Age in Years <sup>1</sup> |
| Bus                    | \$2,945,695        | \$242,133     | \$92,000      | 2,030,485        | 243,101        | 503,351        | 33,157         | 0.0           | 15                    | 11                   | 26.7%          | 4.4                       |
| Demand Response - Taxi | \$52,230           | \$0           | \$0           | 41,223           | 1,382          | 41,223         | 1,298          | 0.0           | 5                     | 5                    | 0.0%           |                           |
| Demand Response        | \$2,188,871        | \$174,154     | \$198,335     | 1,387,618        | 70,370         | 819,027        | 26,937         | 0.0           | 39                    | 24                   | 38.5%          | 4.1                       |
| Total                  | \$5 186 796        | \$416 287     | \$290.335     | 3 459 326        | 314 853        | 1 363 601      | 61 392         | 0.0           | 59                    | 40                   | 32 2%          |                           |