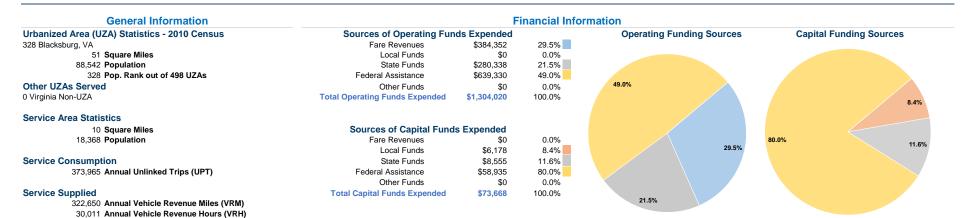

## Vehicles Operated at Maximum Service

|       |          |                |             |               | USES OI  |                |                |                |                   |
|-------|----------|----------------|-------------|---------------|----------|----------------|----------------|----------------|-------------------|
|       | Directly | Purchased      | Operating   |               | Capital  | Annual         | Annual Vehicle | Annual Vehicle | Average Fleet Age |
| Mode  | Operated | Transportation | Expenses    | Fare Revenues | Funds    | Unlinked Trips | Revenue Miles  | Revenue Hours  | in Years¹         |
| Bus   | 18       | -              | \$1,304,020 | \$384,352     | \$73,668 | 373,965        | 322,650        | 30,011         | 5.4               |
| Total | 18       | -              | \$1.304.020 | \$384.352     | \$73.668 | 373.965        | 322.650        | 30.011         |                   |