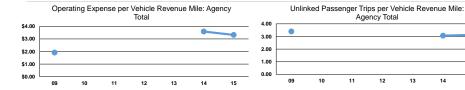

#### Service Efficiency

| Operating Expenses per<br>Vehicle Revenue Mile | Operating Expenses per<br>Vehicle Revenue Hour |
|------------------------------------------------|------------------------------------------------|
| \$6.21                                         | \$65.01                                        |
| \$5.61                                         | \$45.87                                        |
| \$6.18                                         | \$63.79                                        |

|--|

| Mode            | Operating Expenses per<br>Unlinked Passenger Trip | Unlinked Trips per<br>Vehicle Revenue Mile | Unlinked Trips per<br>Vehicle Revenue Hour |
|-----------------|---------------------------------------------------|--------------------------------------------|--------------------------------------------|
| Bus             | \$1.89                                            | 3.3                                        | 34.4                                       |
| Demand Response | \$28.66                                           | 0.2                                        | 1.6                                        |
| Total           | \$1.98                                            | 3.1                                        | 32.3                                       |