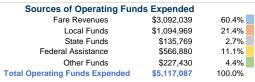

#### **Financial Information**

| ounces of Capital Fullus | Expended  |        |
|--------------------------|-----------|--------|
| Fare Revenues            | \$0       | 0.0%   |
| Local Funds              | \$59,225  | 9.8%   |
| State Funds              | \$59,225  | 9.8%   |
| Federal Assistance       | \$483,802 | 80.3%  |
| Other Funds              | \$0       | 0.0%   |
| Canital Funds Expended   | \$602 252 | 100 0% |