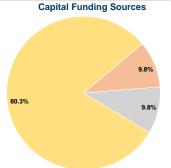

#### **Financial Information**

| ounces of Capital Fullus | Expended  |        |
|--------------------------|-----------|--------|
| Fare Revenues            | \$0       | 0.0%   |
| Local Funds              | \$59,225  | 9.8%   |
| State Funds              | \$59,225  | 9.8%   |
| Federal Assistance       | \$483,802 | 80.3%  |
| Other Funds              | \$0       | 0.0%   |
| Canital Funds Expended   | \$602 252 | 100 0% |