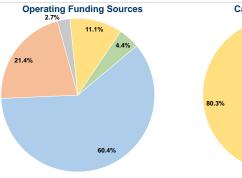

#### **Financial Information**

| ounces of Capital Fullus | Expended  |        |
|--------------------------|-----------|--------|
| Fare Revenues            | \$0       | 0.0%   |
| Local Funds              | \$59,225  | 9.8%   |
| State Funds              | \$59,225  | 9.8%   |
| Federal Assistance       | \$483,802 | 80.3%  |
| Other Funds              | \$0       | 0.0%   |
| Canital Funds Expended   | \$602 252 | 100 0% |