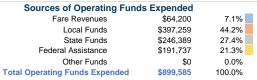

### **Summary of Operating Expenses (OE)**

\$899,585 Total Operating Expenses

### **Financial Information**