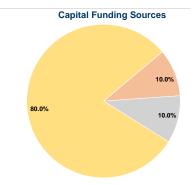

# **Sources of Capital Funds Expended**

Fare Revenues 0.0% Local Funds \$4,500 10.0% State Funds \$4,500 10.0% Federal Assistance \$36,027 80.0% Other Funds \$0 0.0% **Total Capital Funds Expended** \$45,027 100.0%