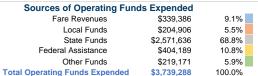

### Summary of Operating Expenses (OE)

\$3,739,288 Total Operating Expenses

# **Operating Funding Sources**