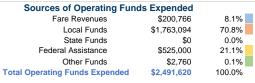

#### Summary of Operating Expenses (OE)

\$2,491,620 Total Operating Expenses

#### **Financial Information**

Fare Revenues 0.0% Local Funds \$0 0.0% State Funds \$211,376 20.0% Federal Assistance \$845,502 80.0% Other Funds \$0 0.0% **Total Capital Funds Expended** 100.0% \$1,056,878