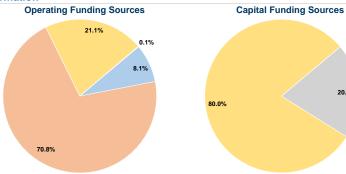

#### Summary of Operating Expenses (OE)

\$2,491,620 Total Operating Expenses

#### **Financial Information**

Fare Revenues 0.0% Local Funds \$0 0.0% State Funds \$211,376 20.0% Federal Assistance \$845,502 80.0% Other Funds \$0 0.0% **Total Capital Funds Expended** 100.0% \$1,056,878