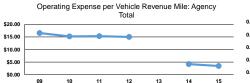

#### Service Efficiency

| Mode            | Operating Expenses per<br>Vehicle Revenue Mile | Operating Expenses per<br>Vehicle Revenue Hour |
|-----------------|------------------------------------------------|------------------------------------------------|
| Bus             | \$3.81                                         | \$61.75                                        |
| Demand Response | \$3.81                                         | \$61.78                                        |
| Total           | ¢3.81                                          | \$61.75                                        |