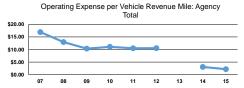

## Service Efficiency

| Mode            | Operating Expenses per<br>Vehicle Revenue Mile | Operating Expenses per<br>Vehicle Revenue Hour |
|-----------------|------------------------------------------------|------------------------------------------------|
| Bus             | \$2.07                                         | \$32.25                                        |
| Demand Response | \$1.83                                         | \$36.44                                        |
| Total           | \$1.95                                         | \$34.01                                        |