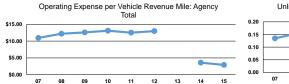

### Service Efficiency

| Mode            | Operating Expenses per<br>Vehicle Revenue Mile | Operating Expenses per<br>Vehicle Revenue Hour |
|-----------------|------------------------------------------------|------------------------------------------------|
| Bus             | \$2.51                                         | \$57.40                                        |
| Demand Response | \$2.51                                         | \$57.40                                        |
| Total           | \$2.51                                         | \$57.40                                        |