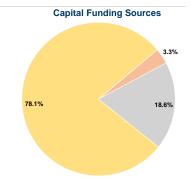

### Sources of Capital Funds Expended

| Cources or Capital I alias Experiaca |           |        |  |  |
|--------------------------------------|-----------|--------|--|--|
| Fare Revenues                        | \$0       | 0.0%   |  |  |
| Local Funds                          | \$28,574  | 3.3%   |  |  |
| State Funds                          | \$160,702 | 18.6%  |  |  |
| Federal Assistance                   | \$676,826 | 78.1%  |  |  |
| Other Funds                          | \$0       | 0.0%   |  |  |
| Total Capital Funds Expended         | \$866,102 | 100.0% |  |  |