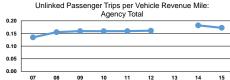

| Mode            | Operating Expenses per<br>Unlinked Passenger Trip | Unlinked Trips per<br>Vehicle Revenue Mile | Unlinked Trips per<br>Vehicle Revenue Hour |
|-----------------|---------------------------------------------------|--------------------------------------------|--------------------------------------------|
| Bus             | \$14.59                                           | 0.2                                        | 3.9                                        |
| Demand Response | \$14.53                                           | 0.2                                        | 3.9                                        |
| Total           | \$14.58                                           | 0.2                                        | 3.9                                        |