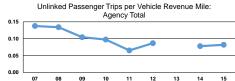

### **Performance Measures**

| Mode            | Operating Expenses per<br>Unlinked Passenger Trip | Unlinked Trips per<br>Vehicle Revenue Mile | Unlinked Trips per<br>Vehicle Revenue Hour |
|-----------------|---------------------------------------------------|--------------------------------------------|--------------------------------------------|
| Bus             | \$15.91                                           | 0.1                                        | 1.4                                        |
| Demand Response | \$15.91                                           | 0.1                                        | 1.4                                        |
| Total           | \$15.91                                           | 0.1                                        | 1.4                                        |