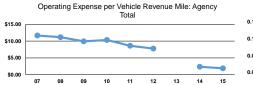

### Service Efficiency

| Mode            | Operating Expenses per<br>Vehicle Revenue Mile | Operating Expenses per<br>Vehicle Revenue Hour |
|-----------------|------------------------------------------------|------------------------------------------------|
| Bus             | \$1.30                                         | \$21.70                                        |
| Demand Response | \$1.30                                         | \$21.70                                        |
| Total           | \$1.30                                         | \$21.70                                        |