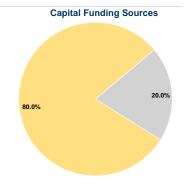

### **Sources of Capital Funds Expended**

Fare Revenues 0.0% Local Funds \$0 0.0% State Funds \$25,038 20.0% Federal Assistance \$100,150 80.0% Other Funds 0.0% **Total Capital Funds Expended** \$125,188 100.0%