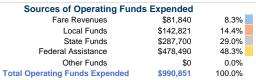

## **General Information**

## **Service Consumption**

87,085 Annual Unlinked Trips (UPT)

## **Service Supplied**

670,859 Annual Vehicle Revenue Miles (VRM) 23,058 Annual Vehicle Revenue Hours (VRH)

# Summary of Operating Expenses (OE) \$990,851 Total Operating Expenses

#### **Database Information**

NTDID: 3R05-30183

Reporter Type: Rural General Public Transit

## **Financial Information**



## **Sources of Capital Funds Expended**

| Fare Revenues          | \$0       | 0.0%   |
|------------------------|-----------|--------|
| Local Funds            | \$0       | 0.0%   |
| State Funds            | \$45,378  | 20.0%  |
| Federal Assistance     | \$181,512 | 80.0%  |
| Other Funds            | \$0       | 0.0%   |
| Canital Funds Expended | \$226.890 | 100.0% |





## **Modal Characteristics**

#### **Operation Characteristics**

# **Vehicles Operated**

at Maximum Service

|                 | Directly | Purchased      | Operating |               | Uses of Capital |                       | Annual Vehicle Revenue | Annual Vehicle Revenue |
|-----------------|----------|----------------|-----------|---------------|-----------------|-----------------------|-------------------