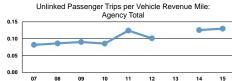

## **Performance Measures**

| Mode            | Operating Expenses per<br>Unlinked Passenger Trip | Unlinked Trips per<br>Vehicle Revenue Mile | Unlinked Trips per<br>Vehicle Revenue Hour |
|-----------------|---------------------------------------------------|--------------------------------------------|--------------------------------------------|
| Bus             | \$11.38                                           | 0.1                                        | 3.8                                        |
| Demand Response | \$11.38                                           | 0.1                                        | 3.8                                        |
| Total           | \$11.38                                           | 0.1                                        | 3.8                                        |