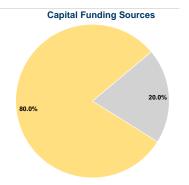

## **Sources of Capital Funds Expended**

| Fare Revenues          | \$0       | 0.0%   |
|------------------------|-----------|--------|
| Local Funds            | \$0       | 0.0%   |
| State Funds            | \$45,378  | 20.0%  |
| Federal Assistance     | \$181,512 | 80.0%  |
| Other Funds            | \$0       | 0.0%   |
| Canital Funds Expended | \$226.890 | 100.0% |