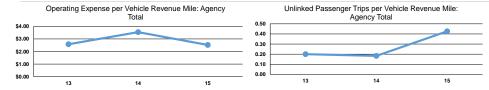

#### Service Efficiency

| Mode            | Operating Expenses per<br>Vehicle Revenue Mile | Operating Expenses per<br>Vehicle Revenue Hour |
|-----------------|------------------------------------------------|------------------------------------------------|
| Bus             | \$4.74                                         | \$67.11                                        |
| Demand Response | \$4.74                                         | \$81.92                                        |
| Total           | \$4.74                                         | \$72.46                                        |

| Service E | ffectiveness |
|-----------|--------------|
|-----------|--------------|

| Mode            | Operating Expenses per<br>Unlinked Passenger Trip | Unlinked Trips per<br>Vehicle Revenue Mile | Unlinked Trips per<br>Vehicle Revenue Hour |
|-----------------|---------------------------------------------------|--------------------------------------------|--------------------------------------------|
| Bus             | \$7.85                                            | 0.6                                        | 8.5                                        |
| Demand Response | \$31.16                                           | 0.2                                        | 2.6                                        |
| Total           | \$11.30                                           | 0.4                                        | 6.4                                        |