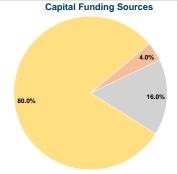

### **Financial Information**

Total

| Fare Revenues          | \$0      | 0.0%   |
|------------------------|----------|--------|
| Local Funds            | \$3,980  | 4.0%   |
| State Funds            | \$15,920 | 16.0%  |
| Federal Assistance     | \$79,600 | 80.0%  |
| Other Funds            | \$0      | 0.0%   |
| Canital Funds Evnended | \$99.500 | 100.0% |