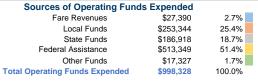

### **Financial Information**

Total

| Fare Revenues          | \$0      | 0.0%   |
|------------------------|----------|--------|
| Local Funds            | \$3,980  | 4.0%   |
| State Funds            | \$15,920 | 16.0%  |
| Federal Assistance     | \$79,600 | 80.0%  |
| Other Funds            | \$0      | 0.0%   |
| Canital Funds Evnended | \$99.500 | 100.0% |