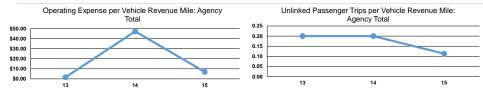

#### **Performance Measures**

Mode Bus Total

| Servi | ce Eff | iciency |
|-------|--------|---------|
|       |        |         |

| Mode  | Operating Expenses per<br>Vehicle Revenue Mile | Operating Expenses per<br>Vehicle Revenue Hour |
|-------|------------------------------------------------|------------------------------------------------|
| Bus   | \$3.52                                         | \$99.78                                        |
| Total | <b>\$3.52</b>                                  | <b>\$99.78</b>                                 |