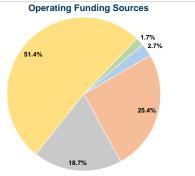

### **Financial Information**

Total

| Fare Revenues          | \$0      | 0.0%   |
|------------------------|----------|--------|
| Local Funds            | \$3,980  | 4.0%   |
| State Funds            | \$15,920 | 16.0%  |
| Federal Assistance     | \$79,600 | 80.0%  |
| Other Funds            | \$0      | 0.0%   |
| Canital Funds Evnended | \$99.500 | 100.0% |