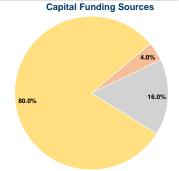

### **Financial Information**

| \$0      | 0.0%                                   |
|----------|----------------------------------------|
| \$3,892  | 4.0%                                   |
| \$15,568 | 16.0%                                  |
| \$77,836 | 80.0%                                  |
| \$0      | 0.0%                                   |
| \$97,296 | 100.0%                                 |
|          | \$3,892<br>\$15,568<br>\$77,836<br>\$0 |