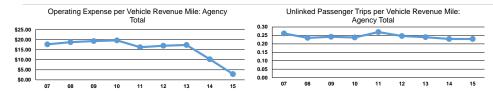

### Service Efficiency

| Mode            | Operating Expenses per<br>Vehicle Revenue Mile | Operating Expenses per<br>Vehicle Revenue Hour |
|-----------------|------------------------------------------------|------------------------------------------------|
| Demand Response | \$2.07                                         | \$24.12                                        |
| Total           | \$2.07                                         | \$24.12                                        |

|                 |                                                   | Service Effectiveness                      |                                            |
|-----------------|---------------------------------------------------|--------------------------------------------|--------------------------------------------|
| Mode            | Operating Expenses per<br>Unlinked Passenger Trip | Unlinked Trips per<br>Vehicle Revenue Mile | Unlinked Trips per<br>Vehicle Revenue Hour |
| Demand Response | \$9.05                                            | 0.2                                        | 2.7                                        |
| Total           | \$9.05                                            | 0.2                                        | 2.7                                        |