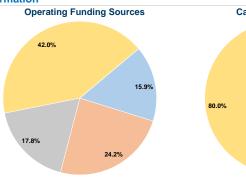

### **Financial Information**

| \$0      | 0.0%                                   |
|----------|----------------------------------------|
| \$3,892  | 4.0%                                   |
| \$15,568 | 16.0%                                  |
| \$77,836 | 80.0%                                  |
| \$0      | 0.0%                                   |
| \$97,296 | 100.0%                                 |
|          | \$3,892<br>\$15,568<br>\$77,836<br>\$0 |