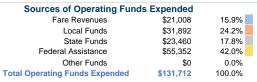

### **Financial Information**

| \$0      | 0.0%                                   |
|----------|----------------------------------------|
| \$3,892  | 4.0%                                   |
| \$15,568 | 16.0%                                  |
| \$77,836 | 80.0%                                  |
| \$0      | 0.0%                                   |
| \$97,296 | 100.0%                                 |
|          | \$3,892<br>\$15,568<br>\$77,836<br>\$0 |