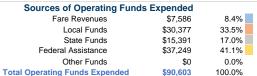

# Sources of Capital Funds Expended

| Fare Revenues                | \$0 |
|------------------------------|-----|
| Local Funds                  | \$0 |
| State Funds                  | \$0 |
| Federal Assistance           | \$0 |
| Other Funds                  | \$0 |
| Total Capital Funds Expended | \$0 |
|                              |     |