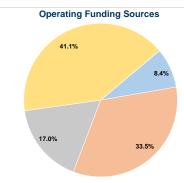

# Sources of Capital Funds Expended

| Fare Revenues                | \$0 |
|------------------------------|-----|
| Local Funds                  | \$0 |
| State Funds                  | \$0 |
| Federal Assistance           | \$0 |
| Other Funds                  | \$0 |
| Total Capital Funds Expended | \$0 |
|                              |     |