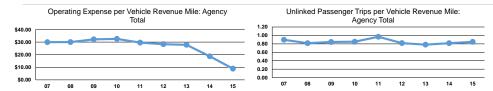

#### **Performance Measures**

Mode

Bus

**Total** 

| Service Efficiency |  |
|--------------------|--|
|--------------------|--|

| Operating Expenses per | Operating Expenses per |       | Operating Expenses per  | Unlinked Trips per   |
|------------------------|------------------------|-------|-------------------------|----------------------|
| Vehicle Revenue Mile   | Vehicle Revenue Hour   | Mode  | Unlinked Passenger Trip | Vehicle Revenue Mile |
| \$5.21                 | \$68.38                | Bus   | \$6.15                  | 0.8                  |
| \$5.21                 | \$68.38                | Total | \$6.15                  | 0.8                  |