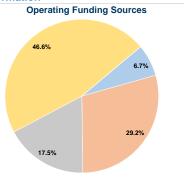

ips (UPT)

# **Service Supplied**

370,050 Annual Vehicle Revenue Miles (VRM) 18,293 Annual Vehicle Revenue Hours (VRH)

## Summary of Operating Expenses (OE)

\$742,714 Total Operating Expenses

### **Database Information**

NTDID: 3R06-30154

Reporter Type: Rural General Public Transit

## **Financial Information**



# Sources of Capital Funds Expended

| \$0       | 0.0%                                   |
|-----------|----------------------------------------|
| \$6,379   | 5.9%                                   |
| \$15,512  | 14.3%                                  |
| \$86,589  | 79.8%                                  |
| \$0       | 0.0%                                   |
| \$108,480 | 100.0%                                 |
|           | \$6,379<br>\$15,512<br>\$86,589<br>\$0 |





## **Modal Characteristics**

### **Operation Characteristics**

# Vehicles Operated at Maximum Service

| Directly<br>Operated | Purchased<br>Transportation | Operating<br>Expenses | Fare Revenues |
|----------------------|-----------------------------|-----------------------|---------------|
| 17                   | -                           | \$742,714             | \$49,962      |
| 17                   | -                           | \$742,714             | \$49.962      |

| Uses of Capital |                              | Annual Vehicle Revenue | Annual Vehicle Revenue |  |
|-----------------|------------------------------|------------------------|------------------------|--|
| Funds           | <b>Annual Unlinked Trips</b> | Miles                  | Hours                  |