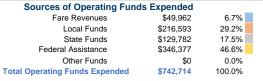

## Summary of Operating Expenses (OE)

\$742,714 Total Operating Expenses

# Vehicles Operated at Maximum Service

| Directly<br>Operated | Purchased<br>Transportation | Operating<br>Expenses | Fare Revenues |
|----------------------|-----------------------------|-----------------------|---------------|
| 17                   | -                           | \$742,714             | \$49,962      |
| 17                   | -                           | \$742,714             | \$49.962      |