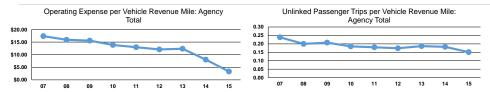

### **Performance Measures**

Demand Response

Mode

|                 | Operating Expenses per | Operating Expenses per |
|-----------------|------------------------|------------------------|
| Mode            | Vehicle Revenue Mile   | Vehicle Revenue Hour   |
| Demand Response | \$2.01                 | \$40.60                |
| Total           | \$2.01                 | \$40.60                |

| Service Effectiveness |
|-----------------------|
|                       |
|                       |
|                       |

| Mode            | Operating Expenses per<br>Unlinked Passenger Trip | Unlinked Trips per<br>Vehicle Revenue Mile | Unlinked Trips per<br>Vehicle Revenue Hour |
|-----------------|---------------------------------------------------|--------------------------------------------|--------------------------------------------|
| Demand Response | \$11.71                                           | 0.2                                        | 3.5                                        |
| Total           | \$11.71                                           | 0.2                                        | 3.5                                        |