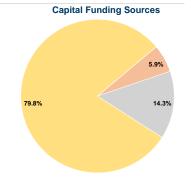

# Sources of Capital Funds Expended

| \$0       | 0.0%                                   |
|-----------|----------------------------------------|
| \$6,379   | 5.9%                                   |
| \$15,512  | 14.3%                                  |
| \$86,589  | 79.8%                                  |
| \$0       | 0.0%                                   |
| \$108,480 | 100.0%                                 |
|           | \$6,379<br>\$15,512<br>\$86,589<br>\$0 |