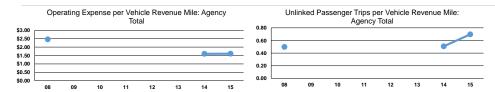

### Service Efficiency

| Operating Expenses per<br>Vehicle Revenue Mile | Operating Expenses per<br>Vehicle Revenue Hour |
|------------------------------------------------|------------------------------------------------|
| \$2.89                                         | \$42.92                                        |
| \$2.86                                         | \$53.61                                        |
| \$2.89                                         | \$43.88                                        |

| Service Eff | ectiveness |
|-------------|------------|
|-------------|------------|

| Mode            | Operating Expenses per<br>Unlinked Passenger Trip | Unlinked Trips per<br>Vehicle Revenue Mile | Unlinked Trips per<br>Vehicle Revenue Hour |
|-----------------|---------------------------------------------------|--------------------------------------------|--------------------------------------------|
| Bus             | \$3.82                                            | 0.8                                        | 11.2                                       |
| Demand Response | \$13.36                                           | 0.2                                        | 4.0                                        |
| Total           | \$4.14                                            | 0.7                                        | 10.6                                       |