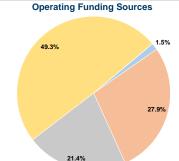

### Summary of Operating Expenses (OE)

\$625,808 Total Operating Expenses

### **Vehicles Operated**

at Maximum Service

|                 | Directly | Purchased      | Operating |               | Uses of Capital |                       | Annual Vehicle Revenue | Annual Vehicle Revenue |
|-----------------|----------|----------------|-----------|---------------|-----------------|-----------------------|------------------------|------------------------|
| Mode            | Operated | Transportation | Expenses  | Fare Revenues | Funds           | Annual Unlinked Trips | Miles                  | Hours                  |
| Bus             | 8        | -              | \$556,969 | \$9,091       | \$0             | 145,838               | 192,660                | 12,978                 |
| Demand Response | 3        | -              | \$68,839  | \$0           | \$0             | 5,151                 | 24,071                 | 1,284                  |
| Total           | 11       | -              | \$625,808 | \$9,091       | \$0             | 150,989               | 216,731                | 14,262                 |