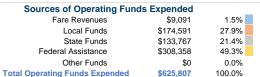

### Summary of Operating Expenses (OE)

\$625,808 Total Operating Expenses

### **Vehicles Operated**

at Maximum Service

|                 | Directly | Purchased      | Operating |               | Uses of Capital |                       | Annual Vehicle Revenue | Annual Vehicle Revenue |
|-----------------|----------|----------------|-----------|---------------|-----------------|-----------------------|------------------------|------------------------|
| Mode            | Operated | Transportation | Expenses  | Fare Revenues | Funds           | Annual Unlinked Trips | Miles                  | Hours                  |
| Bus             | 8        | -              | \$556,969 | \$9,091       | \$0             | 145,838               | 192,660                | 12,978                 |
| Demand Response | 3        | -              | \$68,839  | \$0           | \$0             | 5,151                 | 24,071                 | 1,284                  |
| Total           | 11       | -              | \$625,808 | \$9,091       | \$0             | 150,989               | 216,731                | 14,262                 |