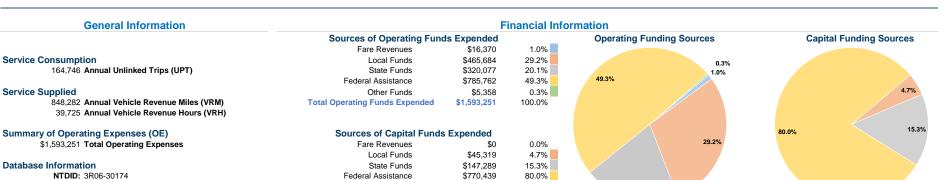

## **Vehicles Operated**

at Maximum Service

|       | Directly | Purchased      | Operating   |               | Uses of Capital |                       | Annual Vehicle Revenue |
|-------|----------|----------------|-------------|---------------|-----------------|-----------------------|------------------------|
| Mode  | Operated | Transportation | Expenses    | Fare Revenues | Funds           | Annual Unlinked Trips | Miles                  |
| Bus   | 37       | -              | \$1,593,251 | \$16,370      | \$963,047       | 164,746               | 848,282                |
| Total | 37       | -              | \$1,593,251 | \$16,370      | \$963,047       | 164,746               | 848,282                |

Other Funds

**Total Capital Funds Expended** 