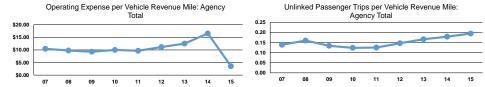

### Service Efficiency

| Mode  | Operating Expenses per<br>Vehicle Revenue Mile | Operating Expenses per<br>Vehicle Revenue Hour | Mode  | Operating Expenses per<br>Unlinked Passenger Trip | Unlinked Trips per<br>Vehicle Revenue Mile | ` |
|-------|------------------------------------------------|------------------------------------------------|-------|---------------------------------------------------|--------------------------------------------|---|
| Bus   | \$1.88                                         | \$40.11                                        | Bus   | \$9.67                                            | 0.2                                        |   |
| Total | \$1.88                                         | \$40.11                                        | Total | \$9.67                                            | 0.2                                        |   |