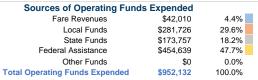

## Summary of Operating Expenses (OE)

\$952,132 Total Operating Expenses

## **Financial Information**