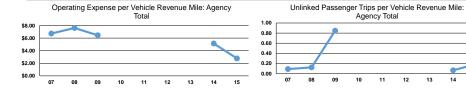

## Service Efficiency

|                 | Operating Expenses per | Operating Expenses per |  |
|-----------------|------------------------|------------------------|--|
| Mode            | Vehicle Revenue Mile   | Vehicle Revenue Hour   |  |
| Demand Response | \$2.59                 | \$44.27                |  |
| Total           | \$2.59                 | \$44.27                |  |

| Mode            | Operating Expenses per<br>Unlinked Passenger Trip | Unlinked Trips per<br>Vehicle Revenue Mile | Unlinked Trips per<br>Vehicle Revenue Hour |  |
|-----------------|---------------------------------------------------|--------------------------------------------|--------------------------------------------|--|
| Demand Response | \$13.18                                           | 0.2                                        | 3.4                                        |  |
| Total           | \$13.18                                           | 0.2                                        | 3.4                                        |  |