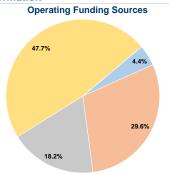

d Trips (UPT)

# **Service Supplied**

368,054 Annual Vehicle Revenue Miles (VRM) 21,509 Annual Vehicle Revenue Hours (VRH)

## Summary of Operating Expenses (OE)

\$952,132 Total Operating Expenses

#### **Database Information**

NTDID: 3R06-30178

Reporter Type: Rural General Public Transit

## **Financial Information**



## Sources of Capital Funds Expended

| Fare Revenues            | \$0       | 0.0%   |  |  |  |  |
|--------------------------|-----------|--------|--|--|--|--|
| Local Funds              | \$20,896  | 4.7%   |  |  |  |  |
| State Funds              | \$68,084  | 15.3%  |  |  |  |  |
| Federal Assistance       | \$357,193 | 80.1%  |  |  |  |  |
| Other Funds              | \$0       | 0.0%   |  |  |  |  |
| I Capital Funds Expended | \$446.173 | 100.0% |  |  |  |  |





#### **Modal Characteristics**

#### **Operation Characteristics**

# **Vehicles Operated**

 at Maximum Service

 Directly
 Purchased
 Operating

 Operated
 Transportation
 Expenses
 Fare Revenues

 12
 \$952,132
 \$42,010

 12
 \$952,132
 \$42,010

| Uses of Capital |                       | Annual Vehicle Revenue | Annual Vehicle Revenue |
|-----------------|-----------------------|------------------------|------------------------|
| Funds           | Annual Unlinked Trips | Miles                  | Hours                  |
| \$446,173       | 72,224                | 368,054                | 21,509                 |
| \$446,173       | 72,224                | 368,054                | 21,509                 |

Service Effectiveness

#### **Performance Measures**

Demand Response

Mod