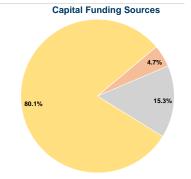

## Sources of Capital Funds Expended

| Fare Revenues            | \$0       | 0.0%   |  |  |  |  |
|--------------------------|-----------|--------|--|--|--|--|
| Local Funds              | \$20,896  | 4.7%   |  |  |  |  |
| State Funds              | \$68,084  | 15.3%  |  |  |  |  |
| Federal Assistance       | \$357,193 | 80.1%  |  |  |  |  |
| Other Funds              | \$0       | 0.0%   |  |  |  |  |
| I Capital Funds Expended | \$446.173 | 100.0% |  |  |  |  |