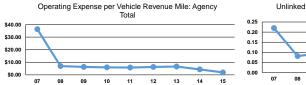

## Service Efficiency

| Operating Expenses per | Operating Expenses pe |  |
|------------------------|-----------------------|--|
| Vehicle Revenue Mile   | Vehicle Revenue Hou   |  |
| \$1.04                 | \$25.27               |  |
| \$1.04                 | \$25.27               |  |