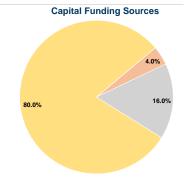

#### Sources of Capital Funds Expended

| Fare Revenues              | \$0      | 0.0%   |
|----------------------------|----------|--------|
| Local Funds                | \$2,399  | 4.0%   |
| State Funds                | \$9,597  | 16.0%  |
| Federal Assistance         | \$47,985 | 80.0%  |
| Other Funds                | \$0      | 0.0%   |
| tal Capital Funds Expended | \$59,981 | 100.0% |