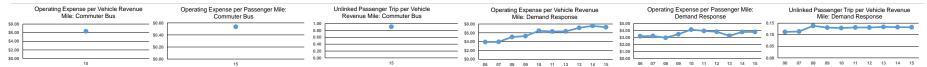

## **Operation Characteristics**

|                        |                           |                          | Uses of       | Annual Passenger | Annual         | Annual Vehicle | Annual Vehicle | Directional | Vehicles Available for | Vehicles Operated in | Percent        | Average Fleet             |
|------------------------|---------------------------|--------------------------|---------------|------------------|----------------|----------------|----------------|-------------|------------------------|----------------------|----------------|---------------------------|
| Mode                   | Operating Expenses        | Fare Revenues            | Capital Funds | Miles            | Unlinked Trips | Revenue Miles  | Revenue Hours  | Route Miles | Maximum Service        | Maximum Service      | Spare Vehicles | Age in Years <sup>1</sup> |
| Bus                    | \$43,471,415 <sup>2</sup> | \$9,980,484 2            | \$17,506,351  | 42,699,953       | 9,323,778      | 5,301,514      | 421,097        | 0.0         | 176                    | 120 ²                | 31.8%          | 6.4                       |
| Commuter Bus           | \$2,642,316 <sup>2</sup>  | \$1,051,330 <sup>2</sup> | \$0           | 4,928,738        | 378,938        | 417,427        | 20,331         | 0.0         | 176                    | 23 ²                 | 86.9%          | 6.9                       |
| Demand Response - Taxi | \$3,872,298               | \$778,558                | \$0           | 1,365,199        | 118,805        | 969,724        | 29,080         | 0.0         | 63                     | 63                   | 0.0%           |                           |
| Demand Response        | \$17,003,386              | \$871,450                | \$46,760      | 4,481,850        | 309,819        | 2,341,460      | 142,268        | 0.0         | 98                     | 63                   | 35.7%          | 3.3                       |
| Total                  | \$66,989,415              | \$12,681,822             | \$17,553,111  | 53,475,740       | 10,131,340     | 9,030,125      | 612,776        | 0.0         | 513                    | 269                  | 47.6%          |                           |

| Performance Measures   | Service                | Efficiency             |                        | Service Effectiveness            |                          |                      |                      |  |
|------------------------|------------------------|------------------------|------------------------|----------------------------------|--------------------------|----------------------|----------------------|--|
|                        | Operating Expenses per | Operating Expenses per |                        | Operating Expenses per Operating | ng Expenses per Unlinked | Unlinked Trips per   | Unlinked Trips per   |  |
| Mode                   | Vehicle Revenue Mile   | Vehicle Revenue Hour   | Mode                   | Passenger Mile                   | Passenger Trip           | Vehicle Revenue Mile | Vehicle Revenue Hour |  |
| Bus                    | \$8.20                 | \$103.23               | Bus                    | \$1.02                           | \$4.66                   | 1.8                  | 22.1                 |  |
| Commuter Bus           | \$6.33                 | \$129.96               | Commuter Bus           | \$0.54                           | \$6.97                   | 0.9                  | 18.6                 |  |
| Demand Response - Taxi | \$3.99                 | \$133.16               | Demand Response - Taxi | \$2.84                           | \$32.59                  | 0.1                  | 4.1                  |  |
| Demand Response        | \$7.26                 | \$119.52               | Demand Response        | \$3.79                           | \$54.88                  | 0.1                  | 2.2                  |  |
| Total                  | \$7.42                 | \$109.32               | Total                  | \$1.25                           | \$6.61                   | 1.1                  | 16.5                 |  |
|                        |                        |                        |                        |                                  |                          |                      |                      |  |