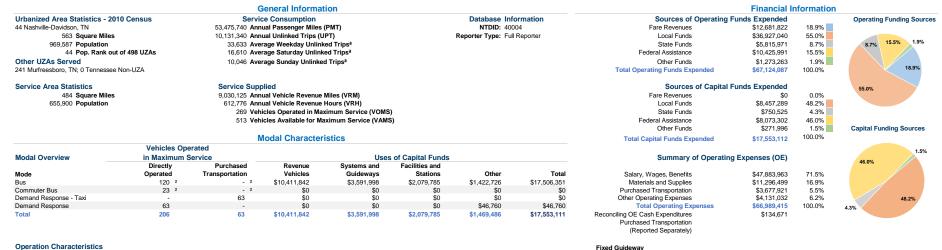

## **Operation Characteristics**

|                        |                           |                          | Uses of       | Annual Passenger | Annual         | Annual Vehicle | Annual Vehicle | Directional | Vehicles Available for | Vehicles Operated in | Percent        | Average Fleet             |
|------------------------|---------------------------|--------------------------|---------------|------------------|----------------|----------------|----------------|-------------|------------------------|----------------------|----------------|---------------------------|
| Mode                   | Operating Expenses        | Fare Revenues            | Capital Funds | Miles            | Unlinked Trips | Revenue Miles  | Revenue Hours  | Route Miles | Maximum Service        | Maximum Service      | Spare Vehicles | Age in Years <sup>1</sup> |
| Bus                    | \$43,471,415 <sup>2</sup> | \$9,980,484 2            | \$17,506,351  | 42,699,953       | 9,323,778      | 5,301,514      | 421,097        | 0.0         | 176                    | 120 ²                | 31.8%          | 6.4                       |
| Commuter Bus           | \$2,642,316 <sup>2</sup>  | \$1,051,330 <sup>2</sup> | \$0           | 4,928,738        | 378,938        | 417,427        | 20,331         | 0.0         | 176                    | 23 ²                 | 86.9%          | 6.9                       |
| Demand Response - Taxi | \$3,872,298               | \$778,558                | \$0           | 1,365,199        | 118,805        | 969,724        | 29,080         | 0.0         | 63                     | 63                   | 0.0%           |                           |
| Demand Response        | \$17,003,386              | \$871,450                | \$46,760      | 4,481,850        | 309,819        | 2,341,460      | 142,268        | 0.0         | 98                     | 63                   | 35.7%          | 3.3                       |
| Total                  | \$66,989,415              | \$12,681,822             | \$17,553,111  | 53,475,740       | 10,131,340     | 9,030,125      | 612,776        | 0.0         | 513                    | 269                  | 47.6%          |                           |

| Performance Measures   | Service                | Efficiency             |                        | Service Effectiveness            |                          |                      |                      |  |
|------------------------|------------------------|------------------------|------------------------|----------------------------------|--------------------------|----------------------|----------------------|--|
|                        | Operating Expenses per | Operating Expenses per |                        | Operating Expenses per Operating | ng Expenses per Unlinked | Unlinked Trips per   | Unlinked Trips per   |  |
| Mode                   | Vehicle Revenue Mile   | Vehicle Revenue Hour   | Mode                   | Passenger Mile                   | Passenger Trip           | Vehicle Revenue Mile | Vehicle Revenue Hour |  |
| Bus                    | \$8.20                 | \$103.23               | Bus                    | \$1.02                           | \$4.66                   | 1.8                  | 22.1                 |  |
| Commuter Bus           | \$6.33                 | \$129.96               | Commuter Bus           | \$0.54                           | \$6.97                   | 0.9                  | 18.6                 |  |
| Demand Response - Taxi | \$3.99                 | \$133.16               | Demand Response - Taxi | \$2.84                           | \$32.59                  | 0.1                  | 4.1                  |  |
| Demand Response        | \$7.26                 | \$119.52               | Demand Response        | \$3.79                           | \$54.88                  | 0.1                  | 2.2                  |  |
| Total                  | \$7.42                 | \$109.32               | Total                  | \$1.25                           | \$6.61                   | 1.1                  | 16.5                 |  |
|                        |                        |                        |                        |                                  |                          |                      |                      |  |