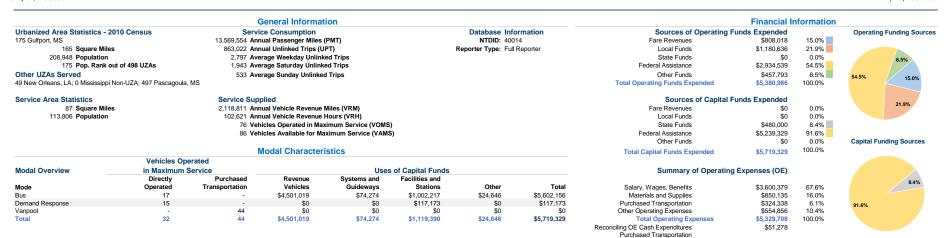

## **Operation Characteristics**

|                 |                    |               | Uses of            | Annual Passenger | Annual         | Annual Vehicle | Annual Vehicle | Directional V | ehicles Available for | Vehicles Operated in | Percent        | Average Fleet             |
|-----------------|--------------------|---------------|--------------------|------------------|----------------|----------------|----------------|---------------|-----------------------|----------------------|----------------|---------------------------|
| Mode            | Operating Expenses | Fare Revenues | Capital Funds      | Miles            | Unlinked Trips | Revenue Miles  | Revenue Hours  | Route Miles   | Maximum Service       | Maximum Service      | Spare Vehicles | Age in Years <sup>1</sup> |
| Bus             | \$3,800,580        | \$642,396     | \$5,602,156        | 4,679,057        | 662,756        | 860,224        | 61,150         | 0.0           | 19                    | 17                   | 10.5%          | 7.5                       |
| Demand Response | \$1,158,557        | \$34,436      | \$117,173          | 1,605,338        | 48,339         | 276,654        | 23,200         | 0.0           | 16                    | 15                   | 6.3%           | 5.7                       |
| Vanpool         | \$370,571          | \$131,186     | \$0                | 7,285,159        | 151,927        | 981,933        | 18,271         | 0.0           | 51                    | 44                   | 13.7%          | 2.0                       |
| Total           | \$5 320 708        | \$808.018     | <b>\$5 710 320</b> | 13 569 554       | 863 022        | 2 118 811      | 102 621        | 0.0           | 86                    | 76                   | 11 6%          |                           |

(Reported Separately)

Fixed Guideway

Performance Measures Service Efficiency Service Service Service University Service Service University Servic

|                 | Operating Expenses per | Operating Expenses per |                 | Operating Expenses per Operati | ng Expenses per Unlinked | Unlinked Trips per   | Unlinked Trips per   |  |
|-----------------|------------------------|------------------------|-----------------|--------------------------------|--------------------------|----------------------|----------------------|--|
| Mode            | Vehicle Revenue Mile   | Vehicle Revenue Hour   | Mode            | Passenger Mile                 | Passenger Trip           | Vehicle Revenue Mile | Vehicle Revenue Hour |  |
| Bus             | \$4.42                 | \$62.15                | Bus             | \$0.81                         | \$5.73                   | 0.8                  | 10.8                 |  |
| Demand Response | \$4.19                 | \$49.94                | Demand Response | \$0.72                         | \$23.97                  | 0.2                  | 2.1                  |  |
| Vanpool         | \$0.38                 | \$20.28                | Vanpool         | \$0.05                         | \$2.44                   | 0.2                  | 8.3                  |  |
| Total           | \$2.52                 | \$51.94                | Total           | \$0.39                         | \$6.18                   | 0.4                  | 8.4                  |  |