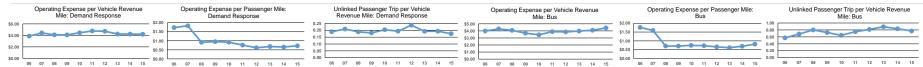

(Reported Separately)

Fixed Guideway

Performance Measures Service Efficiency Service Service Service University Service Service University Servic

|                 | Operating Expenses per | Operating Expenses per |                 | Operating Expenses per Operati | ng Expenses per Unlinked | Unlinked Trips per   | Unlinked Trips per   |  |
|-----------------|------------------------|------------------------|-----------------|--------------------------------|--------------------------|----------------------|----------------------|--|
| Mode            | Vehicle Revenue Mile   | Vehicle Revenue Hour   | Mode            | Passenger Mile                 | Passenger Trip           | Vehicle Revenue Mile | Vehicle Revenue Hour |  |
| Bus             | \$4.42                 | \$62.15                | Bus             | \$0.81                         | \$5.73                   | 0.8                  | 10.8                 |  |
| Demand Response | \$4.19                 | \$49.94                | Demand Response | \$0.72                         | \$23.97                  | 0.2                  | 2.1                  |  |
| Vanpool         | \$0.38                 | \$20.28                | Vanpool         | \$0.05                         | \$2.44                   | 0.2                  | 8.3                  |  |
| Total           | \$2.52                 | \$51.94                | Total           | \$0.39                         | \$6.18                   | 0.4                  | 8.4                  |  |