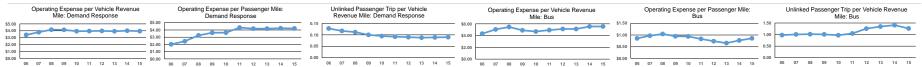

Purchased Transportation (Reported Separately)

Fixed Guideway

Performance Measures Service Efficiency Service Service Service University Service Effectiveness

|                 | Operating Expenses per |                      | Operating Expenses per | Unlinked Trips per | Unlinked Trips per |                      |                      |
|-----------------|------------------------|----------------------|--------------------------------------------------------------------------------------------------------------------------------------------------------------------------------------------------------------------------------------------------------------------------------------------------------------------------------------------------------------------------------------------------------------------------------------------------------------------------------------------------------------------------------------------------------------------------------------------------------------------------------------------------------------------------------------------------------------------------------------------------------------------------------------------------------------------------------------------------------------------------------------------------------------------------------------------------------------------------------------------------------------------------------------------------------------------------------------------------------------------------------------------------------------------------------------------------------------------------------------------------------------------------------------------------------------------------------------------------------------------------------------------------------------------------------------------------------------------------------------------------------------------------------------------------------------------------------------------------------------------------------------------------------------------------------------------------------------------------------------------------------------------------------------------------------------------------------------------------------------------------------------------------------------------------------------------------------------------------------------------------------------------------------------------------------------------------------------------------------------------------------|--------------------|--------------------|----------------------|----------------------|
| Mode            | Vehicle Revenue Mile   | Vehicle Revenue Hour | Mode                                                                                                                                                                                                                                                                                                                                                                                                                                                                                                                                                                                                                                                                                                                                                                                                                                                                                                                                                                                                                                                                                                                                                                                                                                                                                                                                                                                                                                                                                                                                                                                                                                                                                                                                                                                                                                                                                                                                                                                                                                                                                                                           | Passenger Mile     | Passenger Trip     | Vehicle Revenue Mile | Vehicle Revenue Hour |
| Bus             | \$5.55                 | \$86.75              | Bus                                                                                                                                                                                                                                                                                                                                                                                                                                                                                                                                                                                                                                                                                                                                                                                                                                                                                                                                                                                                                                                                                                                                                                                                                                                                                                                                                                                                                                                                                                                                                                                                                                                                                                                                                                                                                                                                                                                                                                                                                                                                                                                            | \$0.86             | \$4.39             | 1.3                  | 19.7                 |
| Demand Response | \$3.95                 | \$68.81              | Demand Response                                                                                                                                                                                                                                                                                                                                                                                                                                                                                                                                                                                                                                                                                                                                                                                                                                                                                                                                                                                                                                                                                                                                                                                                                                                                                                                                                                                                                                                                                                                                                                                                                                                                                                                                                                                                                                                                                                                                                                                                                                                                                                                | \$4.21             | \$43.89            | 0.1                  | 1.6                  |
| Vanpool         | \$0.93                 | \$27.60              | Vanpool                                                                                                                                                                                                                                                                                                                                                                                                                                                                                                                                                                                                                                                                                                                                                                                                                                                                                                                                                                                                                                                                                                                                                                                                                                                                                                                                                                                                                                                                                                                                                                                                                                                                                                                                                                                                                                                                                                                                                                                                                                                                                                                        | \$0.18             | \$5.44             | 0.2                  | 5.1                  |
| Total           | \$4.86                 | \$80.23              | Total                                                                                                                                                                                                                                                                                                                                                                                                                                                                                                                                                                                                                                                                                                                                                                                                                                                                                                                                                                                                                                                                                                                                                                                                                                                                                                                                                                                                                                                                                                                                                                                                                                                                                                                                                                                                                                                                                                                                                                                                                                                                                                                          | \$1.01             | \$5.56             | 0.9                  | 14.4                 |