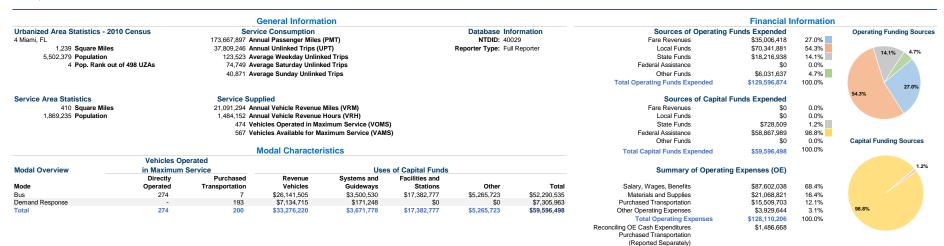

## **Operation Characteristics**

|                 |                    |               | Uses of       | Annual Passenger | Annual         | Annual Vehicle | Annual Vehicle | Directional | Vehicles Available for | Vehicles Operated in | Percent        | Average Fleet             |
|-----------------|--------------------|---------------|---------------|------------------|----------------|----------------|----------------|-------------|------------------------|----------------------|----------------|---------------------------|
| Mode            | Operating Expenses | Fare Revenues | Capital Funds | Miles            | Unlinked Trips | Revenue Miles  | Revenue Hours  | Route Miles | Maximum Service        | Maximum Service      | Spare Vehicles | Age in Years <sup>1</sup> |
| Bus             | \$109,024,295      | \$34,047,198  | \$52,290,535  | 166,581,141      | 37,166,769     | 14,985,553     | 1,124,809      | 0.0         | 357                    | 281                  | 21.3%          | 6.8                       |
| Demand Response | \$19,085,911       | \$959,220     | \$7,305,963   | 7,086,756        | 642,477        | 6,105,741      | 359,343        | 0.0         | 210                    | 193                  | 8.1%           | 1.5                       |
| Total           | \$128 110 206      | \$35,006,418  | \$50 506 408  | 173 667 897      | 37 809 246     | 21 001 204     | 1 484 152      | 0.0         | 567                    | 474                  | 16.4%          |                           |

Fixed Guideway

Performance Measures Service Efficiency Service Service Service University Service Service University Servic

|                 | Operating Expenses per | Operating Expenses per |                 | Operating Expenses per ( | Unlinked Trips per | Unlinked Trips per   |                      |
|-----------------|------------------------|------------------------|-----------------|--------------------------|--------------------|----------------------|----------------------|
| Mode            | Vehicle Revenue Mile   | Vehicle Revenue Hour   | Mode            | Passenger Mile           | Passenger Trip     | Vehicle Revenue Mile | Vehicle Revenue Hour |
| Bus             | \$7.28                 | \$96.93                | Bus             | \$0.65                   | \$2.93             | 2.5                  | 33.0                 |
| Demand Response | \$3.13                 | \$53.11                | Demand Response | \$2.69                   | \$29.71            | 0.1                  | 1.8                  |
| Total           | \$6.07                 | \$86.32                | Total           | \$0.74                   | \$3.39             | 1.8                  | 25.5                 |