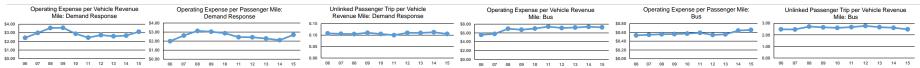

Fixed Guideway

Performance Measures Service Efficiency Service Service Service University Service Service University Servic

|                 | Operating Expenses per | Operating Expenses per |                 | Operating Expenses per ( | Unlinked Trips per | Unlinked Trips per   |                      |
|-----------------|------------------------|------------------------|-----------------|--------------------------|--------------------|----------------------|----------------------|
| Mode            | Vehicle Revenue Mile   | Vehicle Revenue Hour   | Mode            | Passenger Mile           | Passenger Trip     | Vehicle Revenue Mile | Vehicle Revenue Hour |
| Bus             | \$7.28                 | \$96.93                | Bus             | \$0.65                   | \$2.93             | 2.5                  | 33.0                 |
| Demand Response | \$3.13                 | \$53.11                | Demand Response | \$2.69                   | \$29.71            | 0.1                  | 1.8                  |
| Total           | \$6.07                 | \$86.32                | Total           | \$0.74                   | \$3.39             | 1.8                  | 25.5                 |