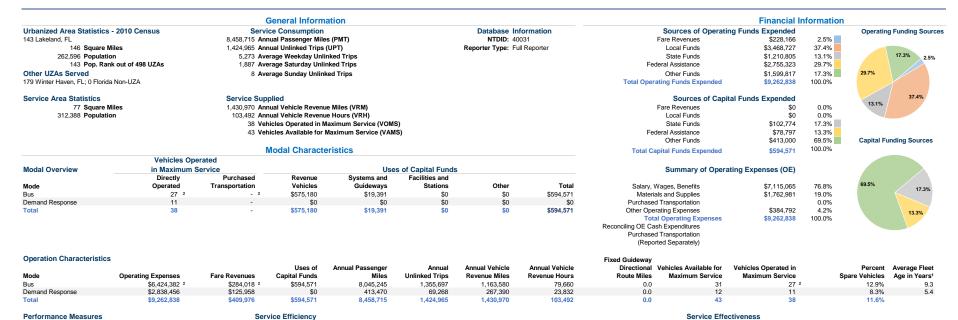

Executive Director: Mr. Tom Phillips 863 327 1300

Unlinked Trips per

12

0.3

Vehicle Revenue Mile

Unlinked Trips per

17.0

29

Vehicle Revenue Hour

Demand Response

Mode

Rus

Operating Expenses per Operating Expenses per Unlinked

Passenger Trip

\$4.74

\$40.98

10 11 12 13 14 15

Passenger Mile

\$0.80

\$6.86

## Notes:

Mode

Demand Response

Rus

<sup>1</sup>Demand Response - Taxi (DT) and non-dedicated fleets do not report fleet age data.

Operating Expenses per

Vehicle Revenue Mile

\$5.52

\$10.62

<sup>2</sup>Includes data for a contract with another reporter.

\*This agency has a purchased transportation relationship in which they sell service to Polk County Transit Services Division - Polk County Board of County Commissioners (NTDID: 40127), and in which the data are captured in this report for mode MB/DO.

Operating Expenses per

Vehicle Revenue Hour

\$80.65

\$119.10