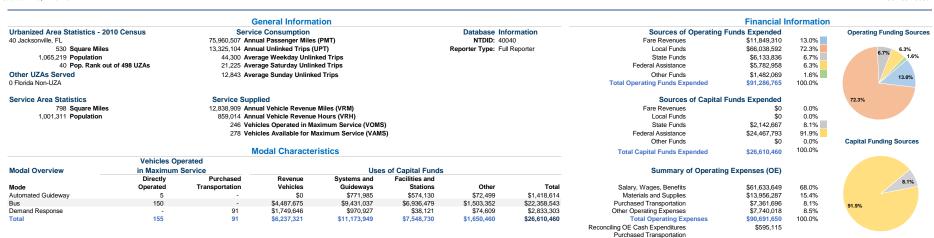

## **Operation Characteristics**

|                    |                    |               | Uses of       | Annual Passenger | Annual         | Annual Vehicle | Annual Vehicle | Directional | Vehicles Available for | Vehicles Operated in | Percent        | Average Fleet             |
|--------------------|--------------------|---------------|---------------|------------------|----------------|----------------|----------------|-------------|------------------------|----------------------|----------------|---------------------------|
| Mode               | Operating Expenses | Fare Revenues | Capital Funds | Miles            | Unlinked Trips | Revenue Miles  | Revenue Hours  | Route Miles | Maximum Service        | Maximum Service      | Spare Vehicles | Age in Years <sup>1</sup> |
| Automated Guideway | \$6,156,242        | \$0           | \$1,418,614   | 1,118,458        | 1,315,833      | 168,341        | 15,025         | 0.0         | 6                      | 5                    | 16.7%          | 16.6                      |
| Bus                | \$70,455,887       | \$10,844,655  | \$22,358,543  | 70,409,205       | 11,634,258     | 8,557,699      | 618,327        | 0.0         | 175                    | 150                  | 14.3%          | 6.7                       |
| Demand Response    | \$14,079,521       | \$1,004,655   | \$2,833,303   | 4,432,844        | 375,013        | 4,112,869      | 225,662        | 0.0         | 97                     | 91                   | 6.2%           | 2.2                       |
| Total              | \$90,691,650       | \$11.849.310  | \$26,610,460  | 75 960 507       | 13 325 104     | 12 838 909     | 859 014        | 0.0         | 278                    | 246                  | 11 5%          |                           |

(Reported Separately)

Fixed Guideway

Performance Measures Service Efficiency Service Service Service University Service Effectiveness

|                    | Operating Expenses per | Operating Expenses per |                    | Operating Expenses per Operating | g Expenses per Unlinked | Unlinked Trips per   | Unlinked Trips per   |  |
|--------------------|------------------------|------------------------|--------------------|----------------------------------|-------------------------|----------------------|----------------------|--|
| Mode               | Vehicle Revenue Mile   | Vehicle Revenue Hour   | Mode               | Passenger Mile                   | Passenger Trip          | Vehicle Revenue Mile | Vehicle Revenue Hour |  |
| Automated Guideway | \$36.57                | \$409.73               | Automated Guideway | \$5.50                           | \$4.68                  | 7.8                  | 87.6                 |  |
| Bus                | \$8.23                 | \$113.95               | Bus                | \$1.00                           | \$6.06                  | 1.4                  | 18.8                 |  |
| Demand Response    | \$3.42                 | \$62.39                | Demand Response    | \$3.18                           | \$37.54                 | 0.1                  | 1.7                  |  |
| Total              | \$7.06                 | \$105.58               | Total              | \$1.19                           | \$6.81                  | 1.0                  | 15.5                 |  |