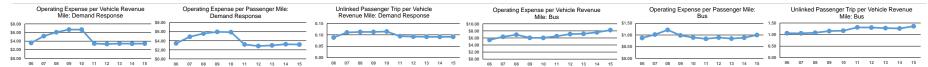

(Reported Separately)

Fixed Guideway

Performance Measures Service Efficiency Service Service Service University Service Effectiveness

|                    | Operating Expenses per | Operating Expenses per |                    | Operating Expenses per Operating | g Expenses per Unlinked | Unlinked Trips per   | Unlinked Trips per   |  |
|--------------------|------------------------|------------------------|--------------------|----------------------------------|-------------------------|----------------------|----------------------|--|
| Mode               | Vehicle Revenue Mile   | Vehicle Revenue Hour   | Mode               | Passenger Mile                   | Passenger Trip          | Vehicle Revenue Mile | Vehicle Revenue Hour |  |
| Automated Guideway | \$36.57                | \$409.73               | Automated Guideway | \$5.50                           | \$4.68                  | 7.8                  | 87.6                 |  |
| Bus                | \$8.23                 | \$113.95               | Bus                | \$1.00                           | \$6.06                  | 1.4                  | 18.8                 |  |
| Demand Response    | \$3.42                 | \$62.39                | Demand Response    | \$3.18                           | \$37.54                 | 0.1                  | 1.7                  |  |
| Total              | \$7.06                 | \$105.58               | Total              | \$1.19                           | \$6.81                  | 1.0                  | 15.5                 |  |