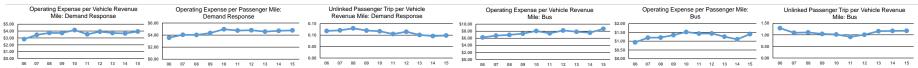

Fixed Guideway

**Performance Measures** Service Efficiency Service Effectiveness Operating Expenses per Operating Expenses per Operating Expenses per Operating Expenses per Unlinked Unlinked Trips per Unlinked Trips per Mode Vehicle Revenue Mile Vehicle Revenue Hour Mode Passenger Mile Passenger Trip Vehicle Revenue Hour Bus \$8.67 \$105.96 Bus \$1.40 \$7.38 1.2 14.4 Demand Response \$3.94 \$71.19 Demand Response \$4.78 \$40.02 0.1 1.8 Total \$7.27 \$98.26 Total \$1.58 \$8.49 0.9 11.6