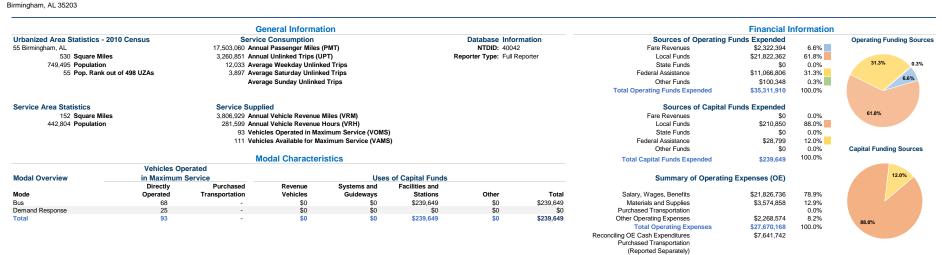

## **Operation Characteristics**

|                 |                    |               | Uses of       | Annual Passenger | Annual         | Annual Vehicle | Annual Vehicle | Directional | Vehicles Available for | Vehicles Operated in | Percent        | Average Fleet             |
|-----------------|--------------------|---------------|---------------|------------------|----------------|----------------|----------------|-------------|------------------------|----------------------|----------------|---------------------------|
| Mode            | Operating Expenses | Fare Revenues | Capital Funds | Miles            | Unlinked Trips | Revenue Miles  | Revenue Hours  | Route Miles | Maximum Service        | Maximum Service      | Spare Vehicles | Age in Years <sup>1</sup> |
| Bus             | \$23,231,572       | \$2,150,759   | \$239,649     | 16,574,577       | 3,149,944      | 2,680,226      | 219,252        | 0.0         | 82                     | 68                   | 17.1%          | 6.8                       |
| Demand Response | \$4,438,596        | \$171,635     | \$0           | 928,483          | 110,907        | 1,126,703      | 62,347         | 0.0         | 29                     | 25                   | 13.8%          | 5.0                       |
| Total           | \$27,670,168       | \$2 322 304   | \$239.649     | 17 503 060       | 3 260 851      | 3 806 929      | 281 500        | 0.0         | 111                    | 93                   | 16 2%          |                           |

Fixed Guideway

**Performance Measures** Service Efficiency Service Effectiveness Operating Expenses per Operating Expenses per Operating Expenses per Operating Expenses per Unlinked Unlinked Trips per Unlinked Trips per Mode Vehicle Revenue Mile Vehicle Revenue Hour Mode Passenger Mile Passenger Trip Vehicle Revenue Hour Bus \$8.67 \$105.96 Bus \$1.40 \$7.38 1.2 14.4 Demand Response \$3.94 \$71.19 Demand Response \$4.78 \$40.02 0.1 1.8 Total \$7.27 \$98.26 Total \$1.58 \$8.49 0.9 11.6