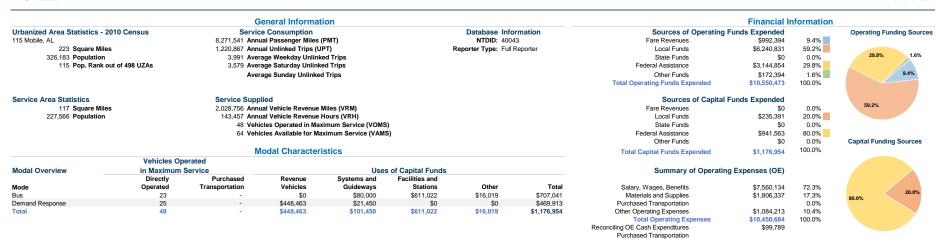

## **Operation Characteristics**

|                 |                    |               | Uses of       | Annual Passenger | Annual         | Annual Vehicle | Annual Vehicle | Directional \ | ehicles Available for | Vehicles Operated in | Percent        | Average Fleet             |
|-----------------|--------------------|---------------|---------------|------------------|----------------|----------------|----------------|---------------|-----------------------|----------------------|----------------|---------------------------|
| Mode            | Operating Expenses | Fare Revenues | Capital Funds | Miles            | Unlinked Trips | Revenue Miles  | Revenue Hours  | Route Miles   | Maximum Service       | Maximum Service      | Spare Vehicles | Age in Years <sup>1</sup> |
| Bus             | \$7,535,343        | \$758,316     | \$707,041     | 7,571,839        | 1,137,767      | 1,324,169      | 95,180         | 0.0           | 33                    | 23                   | 30.3%          | 7.2                       |
| Demand Response | \$2,915,341        | \$234,078     | \$469,913     | 699,702          | 83,100         | 704,587        | 48,277         | 0.0           | 31                    | 25                   | 19.4%          | 3.5                       |
| Total           | \$10,450,684       | \$992.394     | \$1,176,954   | 8.271.541        | 1.220.867      | 2.028.756      | 143.457        | 0.0           | 64                    | 48                   | 25.0%          |                           |

(Reported Separately)

Fixed Guideway

Performance Measures Service Efficiency Service Effectiveness Unlinked Trips per Operating Expenses per Operating Expenses per Unlinked Operating Expenses per Operating Expenses per Unlinked Trips per Mode Vehicle Revenue Mile Vehicle Revenue Hour Mode Passenger Mile Passenger Trip Vehicle Revenue Mile Vehicle Revenue Hour \$5.69 \$79 17 \$1.00 \$6.62 120 Rus Rus 0.9 \$60.39 \$35.08 17 Demand Response \$4 14 Demand Response \$4.17 0.1 Total \$5.15 \$72.85 Total \$1.26 \$8.56 0.6 8.5