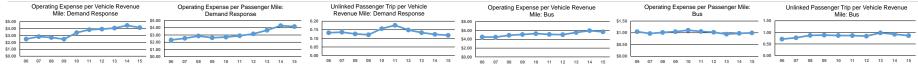

(Reported Separately)

Fixed Guideway

Performance Measures Service Efficiency Service Effectiveness Unlinked Trips per Operating Expenses per Operating Expenses per Unlinked Operating Expenses per Operating Expenses per Unlinked Trips per Mode Vehicle Revenue Mile Vehicle Revenue Hour Mode Passenger Mile Passenger Trip Vehicle Revenue Mile Vehicle Revenue Hour \$5.69 \$79 17 \$1.00 \$6.62 120 Rus Rus 0.9 \$60.39 \$35.08 17 Demand Response \$4 14 Demand Response \$4.17 0.1 Total \$5.15 \$72.85 Total \$1.26 \$8.56 0.6 8.5