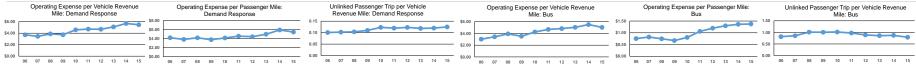

(Reported Separately)

Fixed Guideway

**Performance Measures** Service Efficiency Service Effectiveness Operating Expenses per Operating Expenses per Unlinked Operating Expenses per Operating Expenses per Unlinked Trips per Unlinked Trips per Mode Vehicle Revenue Mile Vehicle Revenue Hour Mode Passenger Mile Passenger Trip Vehicle Revenue Mile Vehicle Revenue Hour \$5.03 \$80.29 \$1.37 \$6.37 126 Rus Rus 0.8 \$76.87 \$43.81 1.8 \$5.47 Demand Response \$5.46 0.1 Demand Response Total \$5,11 \$79.54 Total \$1.63 \$7.78 0.7 10.2