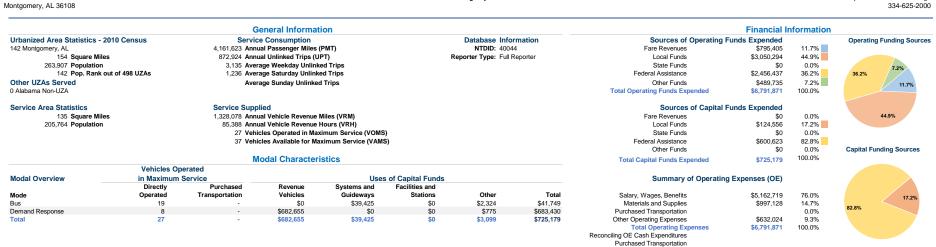

## **Operation Characteristics**

|                 |                    |               | Uses of       | Annual Passenger | Annual         | Annual Vehicle | Annual Vehicle | Directional | Vehicles Available for | Vehicles Operated in | Percent        | Average Fleet             |
|-----------------|--------------------|---------------|---------------|------------------|----------------|----------------|----------------|-------------|------------------------|----------------------|----------------|---------------------------|
| Mode            | Operating Expenses | Fare Revenues | Capital Funds | Miles            | Unlinked Trips | Revenue Miles  | Revenue Hours  | Route Miles | Maximum Service        | Maximum Service      | Spare Vehicles | Age in Years <sup>1</sup> |
| Bus             | \$5,353,967        | \$705,162     | \$41,749      | 3,898,087        | 840,105        | 1,065,397      | 66,683         | 0.0         | 26                     | 19                   | 26.9%          | 6.9                       |
| Demand Response | \$1,437,904        | \$90,243      | \$683,430     | 263,536          | 32,819         | 262,681        | 18,705         | 0.0         | 11                     | 8                    | 27.3%          | 3.4                       |
| Total           | \$6.791.871        | \$795.405     | \$725,179     | 4.161.623        | 872.924        | 1.328.078      | 85.388         | 0.0         | 37                     | 27                   | 27.0%          |                           |

(Reported Separately)

Fixed Guideway

**Performance Measures** Service Efficiency Service Effectiveness Operating Expenses per Operating Expenses per Unlinked Operating Expenses per Operating Expenses per Unlinked Trips per Unlinked Trips per Mode Vehicle Revenue Mile Vehicle Revenue Hour Mode Passenger Mile Passenger Trip Vehicle Revenue Mile Vehicle Revenue Hour \$5.03 \$80.29 \$1.37 \$6.37 126 Rus Rus 0.8 \$76.87 \$43.81 1.8 \$5.47 Demand Response \$5.46 0.1 Demand Response Total \$5,11 \$79.54 Total \$1.63 \$7.78 0.7 10.2