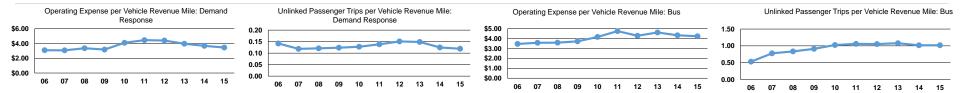

#### **Performance Measures**

|                 | Service Effi                                   | ciency                                         |                 |                                                      | Service Effectiveness                      |                                            |
|-----------------|------------------------------------------------|------------------------------------------------|-----------------|------------------------------------------------------|--------------------------------------------|--------------------------------------------|
| Mode            | Operating Expenses per<br>Vehicle Revenue Mile | Operating Expenses per<br>Vehicle Revenue Hour | Mode            | Operating Expenses<br>per Unlinked<br>Passenger Trip | Unlinked Trips per<br>Vehicle Revenue Mile | Unlinked Trips per<br>Vehicle Revenue Hour |
| Bus             | \$4.24                                         | \$67.86                                        | Bus             | \$4.17                                               | 1.0                                        | 16.3                                       |
| Demand Response | \$3.46                                         | \$44.48                                        | Demand Response | \$29.01                                              | 0.1                                        | 1.5                                        |
| Total           | \$4.01                                         | \$59.84                                        | Total           | \$5.33                                               | 0.8                                        | 11.2                                       |