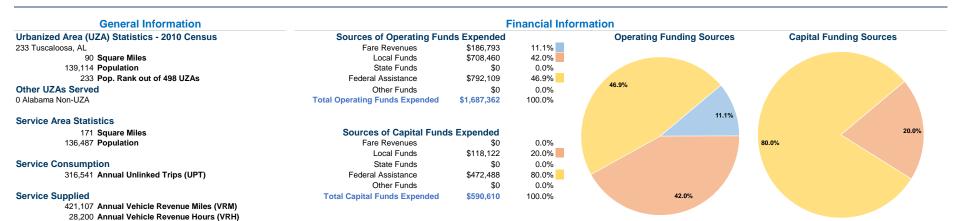

## **Vehicles Operated** at Maximum Service

|                 | Uses of  |                |             |               |           |                |                |                |                       |  |  |  |
|-----------------|----------|----------------|-------------|---------------|-----------|----------------|----------------|----------------|-----------------------|--|--|--|
|                 | Directly | Purchased      | Operating   |               | Capital   | Annual         | Annual Vehicle | Annual Vehicle | Average Fleet Age     |  |  |  |
| Mode            | Operated | Transportation | Expenses    | Fare Revenues | Funds     | Unlinked Trips | Revenue Miles  | Revenue Hours  | in Years <sup>1</sup> |  |  |  |
| Bus             | 7        | -              | \$1,256,794 | \$140,095     | \$536,304 | 301,699        | 296,570        | 18,521         | 6.3                   |  |  |  |
| Demand Response | 5        | -              | \$430,568   | \$46,698      | \$54,306  | 14,842         | 124,537        | 9,679          | 7.0                   |  |  |  |
| Total           | 12       |                | \$1 687 362 | \$186 703     | \$500 610 | 316 541        | 421 107        | 28 200         |                       |  |  |  |