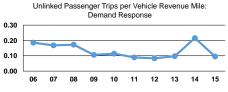

|                 | Service Effectiveness                                |                                            |                                            |  |  |  |
|-----------------|------------------------------------------------------|--------------------------------------------|--------------------------------------------|--|--|--|
| Mode            | Operating Expenses<br>per Unlinked<br>Passenger Trip | Unlinked Trips per<br>Vehicle Revenue Mile | Unlinked Trips per<br>Vehicle Revenue Hour |  |  |  |
| Bus             | \$6.09                                               | 0.5                                        | 7.4                                        |  |  |  |
| Demand Response | \$28.76                                              | 0.1                                        | 1.3                                        |  |  |  |
| Total           | \$6.12                                               | 0.5                                        | 7.4                                        |  |  |  |