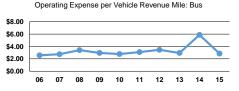

# Service Efficiency

| Mode            | Operating Expenses per<br>Vehicle Revenue Mile | Operating Expenses per<br>Vehicle Revenue Hour |
|-----------------|------------------------------------------------|------------------------------------------------|
| Bus             | \$2.86                                         | \$45.08                                        |
| Demand Response | \$2.73                                         | \$36.03                                        |
| Total           | \$2.86                                         | \$45.01                                        |