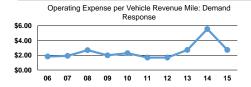

# Service Efficiency

| Mode            | Operating Expenses per<br>Vehicle Revenue Mile | Operating Expenses per<br>Vehicle Revenue Hour |
|-----------------|------------------------------------------------|------------------------------------------------|
| Bus             | \$2.86                                         | \$45.08                                        |
| Demand Response | \$2.73                                         | \$36.03                                        |
| Total           | \$2.86                                         | \$45.01                                        |