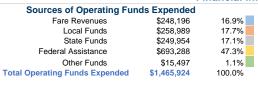

# **Financial Information**

Fare Revenues \$126,675 10.5% Local Funds \$133.418 11.1% State Funds \$48,106 4.0% Federal Assistance \$887,086 73.7% Other Funds \$7,984 0.7% **Total Capital Funds Expended** \$1,203,269 100.0%