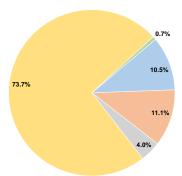

# **Financial Information**

Fare Revenues \$126,675 10.5% Local Funds \$133.418 11.1% State Funds \$48,106 4.0% Federal Assistance \$887,086 73.7% Other Funds \$7,984 0.7% **Total Capital Funds Expended** \$1,203,269 100.0%