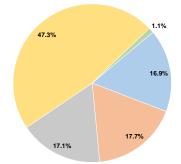

# **Financial Information**

Fare Revenues \$126,675 10.5% Local Funds \$133.418 11.1% State Funds \$48,106 4.0% Federal Assistance \$887,086 73.7% Other Funds \$7,984 0.7% **Total Capital Funds Expended** \$1,203,269 100.0%