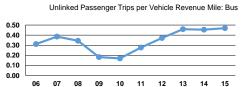

|                 | Service Effectiveness                                |                                            |                                            |  |  |  |
|-----------------|------------------------------------------------------|--------------------------------------------|--------------------------------------------|--|--|--|
| Mode            | Operating Expenses<br>per Unlinked<br>Passenger Trip | Unlinked Trips per<br>Vehicle Revenue Mile | Unlinked Trips per<br>Vehicle Revenue Hour |  |  |  |
| Bus             | \$6.09                                               | 0.5                                        | 7.4                                        |  |  |  |
| Demand Response | \$28.76                                              | 0.1                                        | 1.3                                        |  |  |  |
| Total           | \$6.12                                               | 0.5                                        | 7.4                                        |  |  |  |