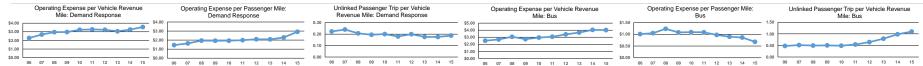

Fixed Guideway

Performance Measures Service Efficiency Service Effectiveness

|                 | Operating Expenses per | Operating Expenses per |                 | Operating Expenses per Operatin | g Expenses per Unlinked | Unlinked Trips per   | Unlinked Trips per   |  |
|-----------------|------------------------|------------------------|-----------------|---------------------------------|-------------------------|----------------------|----------------------|--|
| Mode            | Vehicle Revenue Mile   | Vehicle Revenue Hour   | Mode            | Passenger Mile                  | Passenger Trip          | Vehicle Revenue Mile | Vehicle Revenue Hour |  |
| Bus             | \$4.01                 | \$59.55                | Bus             | \$0.68                          | \$3.66                  | 1.1                  | 16.3                 |  |
| Demand Response | \$3.55                 | \$49.35                | Demand Response | \$2.92                          | \$18.99                 | 0.2                  | 2.6                  |  |
| Total           | \$3.80                 | \$54.66                | Total           | \$1.02                          | \$5.62                  | 0.7                  | 9.7                  |  |