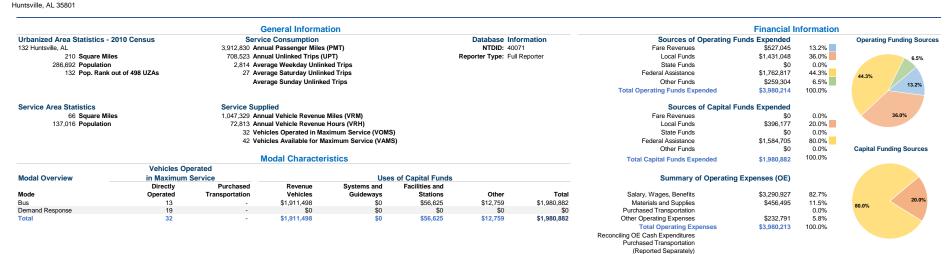

## City of Huntsville, Alabama - Public Transportation Division

2015 Annual Agency Profile

Director: Mr. Tommy Brown 2556-427-6811

## **Operation Characteristics**

|                 |                    |               | Uses of       | Annual Passenger | Annual         | Annual Vehicle | Annual Vehicle | Directional \ | Vehicles Available for | Vehicles Operated in | Percent        | Average Fleet             |
|-----------------|--------------------|---------------|---------------|------------------|----------------|----------------|----------------|---------------|------------------------|----------------------|----------------|---------------------------|
| Mode            | Operating Expenses | Fare Revenues | Capital Funds | Miles            | Unlinked Trips | Revenue Miles  | Revenue Hours  | Route Miles   | Maximum Service        | Maximum Service      | Spare Vehicles | Age in Years <sup>1</sup> |
| Bus             | \$2,258,992        | \$293,688     | \$1,980,882   | 3,323,090        | 617,883        | 562,959        | 37,934         | 0.0           | 21                     | 13                   | 38.1%          | 4.2                       |
| Demand Response | \$1,721,221        | \$233,356     | \$0           | 589,740          | 90,640         | 484,370        | 34,879         | 0.0           | 21                     | 19                   | 9.5%           | 4.0                       |
| Total           | \$3.980.213        | \$527.044     | \$1,980,882   | 3.912.830        | 708.523        | 1.047.329      | 72.813         | 0.0           | 42                     | 32                   | 23.8%          |                           |