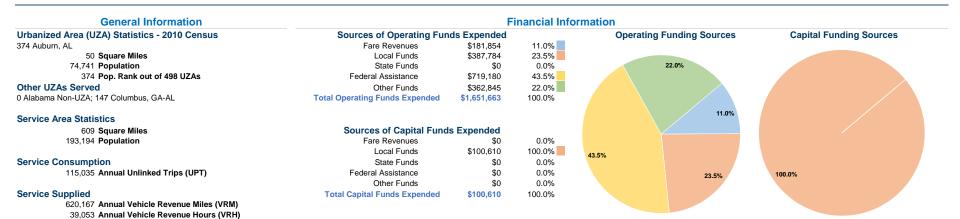

## Vehicles Operated at Maximum Service

|                 | Uses of  |                |             |               |           |                |                |                |                       |  |  |  |
|-----------------|----------|----------------|-------------|---------------|-----------|----------------|----------------|----------------|-----------------------|--|--|--|
|                 | Directly | Purchased      | Operating   |               | Capital   | Annual         | Annual Vehicle | Annual Vehicle | Average Fleet Age     |  |  |  |
| Mode            | Operated | Transportation | Expenses    | Fare Revenues | Funds     | Unlinked Trips | Revenue Miles  | Revenue Hours  | in Years <sup>1</sup> |  |  |  |
| Bus             | 2        | -              | \$111,030   | \$14,426      | \$0       | 27,934         | 48,988         | 1,992          | 10.7                  |  |  |  |
| Demand Response | 27       | -              | \$1,540,633 | \$167,428     | \$100,610 | 87,101         | 571,179        | 37,061         | 5.8                   |  |  |  |
| Total           | 29       |                | \$1,651,663 | \$181.854     | \$100,610 | 115 035        | 620 167        | 39.053         |                       |  |  |  |