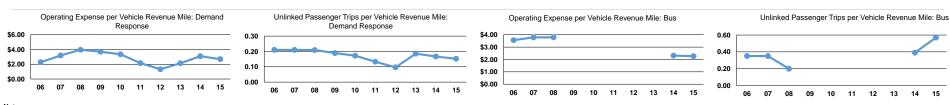

### Performance Measures

|                 | Service Effi                                   | ciency                                         |                 |                                                      | Service Effectiveness                      |                                            |
|-----------------|------------------------------------------------|------------------------------------------------|-----------------|------------------------------------------------------|--------------------------------------------|--------------------------------------------|
| Mode            | Operating Expenses per<br>Vehicle Revenue Mile | Operating Expenses per<br>Vehicle Revenue Hour | Mode            | Operating Expenses<br>per Unlinked<br>Passenger Trip | Unlinked Trips per<br>Vehicle Revenue Mile | Unlinked Trips per<br>Vehicle Revenue Hour |
| Bus             | \$2.27                                         | \$55.74                                        | Bus             | \$3.97                                               | 0.6                                        | 14.0                                       |
| Demand Response | \$2.70                                         | \$41.57                                        | Demand Response | \$17.69                                              | 0.2                                        | 2.4                                        |
| Total           | \$2.66                                         | \$42.29                                        | Total           | \$14.36                                              | 0.2                                        | 2.9                                        |