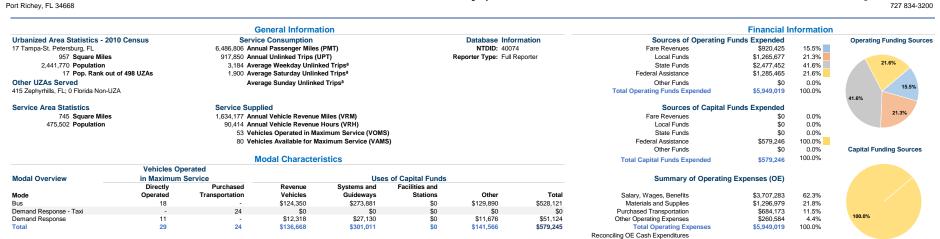

## **Operation Characteristics**

|                        |                    |               | Uses of       | Annual Passenger | Annual         | Annual Vehicle | Annual Vehicle | Directional | Vehicles Available for | Vehicles Operated in | Percent        | Average Fleet             |
|------------------------|--------------------|---------------|---------------|------------------|----------------|----------------|----------------|-------------|------------------------|----------------------|----------------|---------------------------|
| Mode                   | Operating Expenses | Fare Revenues | Capital Funds | Miles            | Unlinked Trips | Revenue Miles  | Revenue Hours  | Route Miles | Maximum Service        | Maximum Service      | Spare Vehicles | Age in Years <sup>1</sup> |
| Bus                    | \$4,344,846        | \$865,640     | \$528,121     | 6,090,099        | 868,242        | 1,313,825      | 71,205         | 0.0         | 43                     | 18                   | 58.1%          | 6.7                       |
| Demand Response - Taxi | \$753,234          | \$44,650      | \$0           | 209,265          | 29,497         | 209,265        | 12,057         | 0.0         | 24                     | 24                   | 0.0%           |                           |
| Demand Response        | \$850,939          | \$10,136      | \$51,124      | 187,442          | 20,111         | 111,087        | 7,152          | 0.0         | 13                     | 11                   | 15.4%          | 6.8                       |
| Total                  | \$5,949,019        | \$920,426     | \$579,245     | 6,486,806        | 917,850        | 1,634,177      | 90,414         | 0.0         | 80                     | 53                   | 33.8%          |                           |

Performance Measures Service Efficiency Service Service Service University Service Effectiveness

|                        | Operating Expenses per | Operating Expenses per |                        | Operating Expenses per Operating | g Expenses per Unlinked | Unlinked Trips per   | Unlinked Trips per   |
|------------------------|------------------------|------------------------|------------------------|----------------------------------|-------------------------|----------------------|----------------------|
| Mode                   | Vehicle Revenue Mile   | Vehicle Revenue Hour   | Mode                   | Passenger Mile                   | Passenger Trip          | Vehicle Revenue Mile | Vehicle Revenue Hour |
| Bus                    | \$3.31                 | \$61.02                | Bus                    | \$0.71                           | \$5.00                  | 0.7                  | 12.2                 |
| Demand Response - Taxi | \$3.60                 | \$62.47                | Demand Response - Taxi | \$3.60                           | \$25.54                 | 0.1                  | 2.4                  |
| Demand Response        | \$7.66                 | \$118.98               | Demand Response        | \$4.54                           | \$42.31                 | 0.2                  | 2.8                  |
| Total                  | \$3.64                 | \$65.80                | Total                  | \$0.92                           | \$6.48                  | 0.6                  | 10.2                 |

Notes: <sup>a</sup>Average Unlinked Trips not available for Demand Response Taxi.

¹Demand Response - Taxi (DT) and non-dedicated fleets do not report fleet age data.