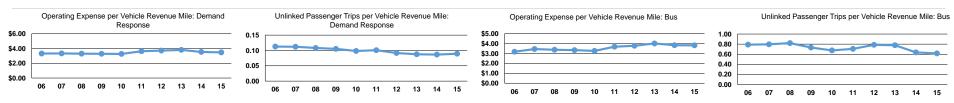

#### **Performance Measures**

|                 | Service Eff                                    | iciency                                        |              |
|-----------------|------------------------------------------------|------------------------------------------------|--------------|
| Mode            | Operating Expenses per<br>Vehicle Revenue Mile | Operating Expenses per<br>Vehicle Revenue Hour | Mode         |
| Bus             | \$3.83                                         | \$66.20                                        | Bus          |
| Demand Response | \$3.48                                         | \$51.11                                        | Demand Respo |
| Total           | \$3.75                                         | \$62.42                                        | Total        |

|                 | Service Effectiveness                                |                                            |                                            |  |  |  |
|-----------------|------------------------------------------------------|--------------------------------------------|--------------------------------------------|--|--|--|
| Mode            | Operating Expenses<br>per Unlinked<br>Passenger Trip | Unlinked Trips per<br>Vehicle Revenue Mile | Unlinked Trips per<br>Vehicle Revenue Hour |  |  |  |
| Bus             | \$6.21                                               | 0.6                                        | 10.7                                       |  |  |  |
| Demand Response | \$38.96                                              | 0.1                                        | 1.3                                        |  |  |  |
| Total           | \$7.51                                               | 0.5                                        | 8.3                                        |  |  |  |