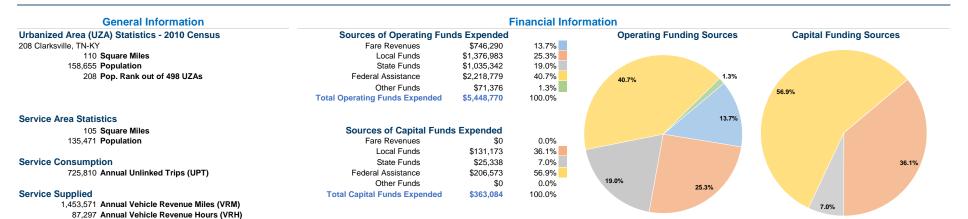

### **Vehicles Operated** at Maximum Service

|                 | Uses of  |                |             |               |           |                |                |                |                   |  |
|-----------------|----------|----------------|-------------|---------------|-----------|----------------|----------------|----------------|-------------------|--|
|                 | Directly | Purchased      | Operating   |               | Capital   | Annual         | Annual Vehicle | Annual Vehicle | Average Fleet Age |  |
| Mode            | Operated | Transportation | Expenses    | Fare Revenues | Funds     | Unlinked Trips | Revenue Miles  | Revenue Hours  | in Years¹         |  |
| Bus             | 16       | -              | \$4,330,525 | \$677,568     | \$295,921 | 697,104        | 1,131,874      | 65,417         | 9.5               |  |
| Demand Response | 9        | -              | \$1,118,245 | \$68,722      | \$67,163  | 28,706         | 321,697        | 21,880         | 5.4               |  |
| Total           | 25       | _              | \$5 448 770 | \$746 290     | \$363.084 | 725 810        | 1 453 571      | 87 297         |                   |  |