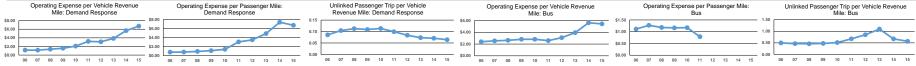

Service Efficiency Service Effectiveness Performance Measures Operating Expenses per Operating Expenses per Operating Expenses per Operating Exp es per Unlinked Unlinked Trips per Unlinked Trips per Mode Vehicle Revenue Mile Mode Passenger Mile Passenger Trip Vehicle Revenue Hour Bus \$5.43 \$112.08 Bus (Waived) \$9.57 0.6 11.7 Demand Response \$6.71 \$84.77 Demand Response \$6.71 \$104.11 0.1 0.8 Total \$5.55 \$108.06 Total \$58.11 \$10.69 0.5 10.1