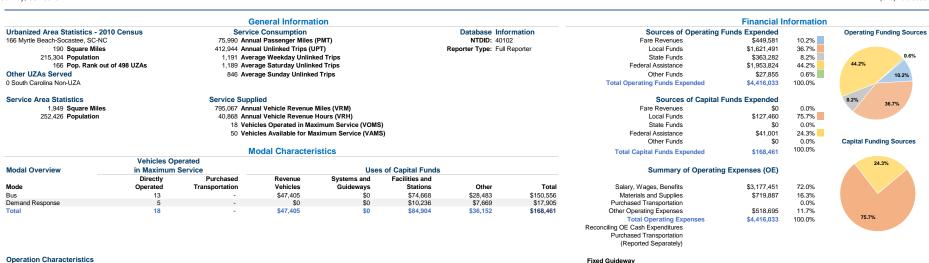

2015 Annual Agency Profile

General Manager / CEO: Mr. Brian Piascik (843) 488-6060

|                 |                    |               | Uses of       | Annual Passenger | Annual         | Annual Vehicle | Annual Vehicle | Directional \ | ehicles Available for | Vehicles Operated in | Percent        | Average Fleet             |
|-----------------|--------------------|---------------|---------------|------------------|----------------|----------------|----------------|---------------|-----------------------|----------------------|----------------|---------------------------|
| Mode            | Operating Expenses | Fare Revenues | Capital Funds | Miles            | Unlinked Trips | Revenue Miles  | Revenue Hours  | Route Miles   | Maximum Service       | Maximum Service      | Spare Vehicles | Age in Years <sup>1</sup> |
| Bus             | \$3,905,792        | \$437,416     | \$150,556     | (Waived)         | 408,043        | 719,077        | 34,849         | 0.0           | 34                    | 13                   | 61.8%          | 9.7                       |
| Demand Response | \$510,241          | \$12,165      | \$17,905      | 75,990           | 4,901          | 75,990         | 6,019          | 0.0           | 16                    | 5                    | 68.8%          | 5.7                       |
| Total           | \$4,416,033        | \$449,581     | \$168,461     | 75,990           | 412,944        | 795,067        | 40,868         | 0.0           | 50                    | 18                   | 64.0%          |                           |

Service Efficiency Service Effectiveness Performance Measures Operating Expenses per Operating Expenses per Operating Expenses per Operating Exp es per Unlinked Unlinked Trips per Unlinked Trips per Mode Vehicle Revenue Mile Mode Passenger Mile Passenger Trip Vehicle Revenue Hour Bus \$5.43 \$112.08 Bus (Waived) \$9.57 0.6 11.7 Demand Response \$6.71 \$84.77 Demand Response \$6.71 \$104.11 0.1 0.8 Total \$5.55 \$108.06 Total \$58.11 \$10.69 0.5 10.1

<sup>1</sup>Demand Response - Taxi (DT) and non-dedicated fleets do not report fleet age data.